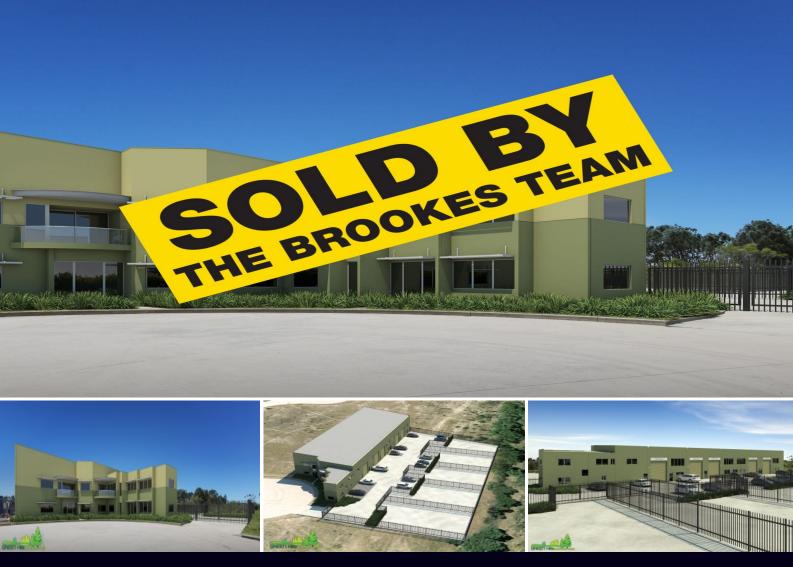

## SOLD BY THE TEAM AT BROOKES PARTNERS

Take the easy road to your new business address at Greenhills Business Park - a boutique business park development of exceptional design and quality. Each property features high clearance warehouse space and offices plus your own lock up concreted storage yard of approximately 300 square metres.

- 5 units only
- Up to 9 metres clearance
- Air conditioned offices
- Pleasant natural outlook and views
- Bonus lock up storage yard
- Rapidly developing area

For further details and/or to arrange an inspection contact the team at Brookes Partners on 9546 8666 or 0414 283 278 or visit www.greenhillsbusinesspark.com.au/