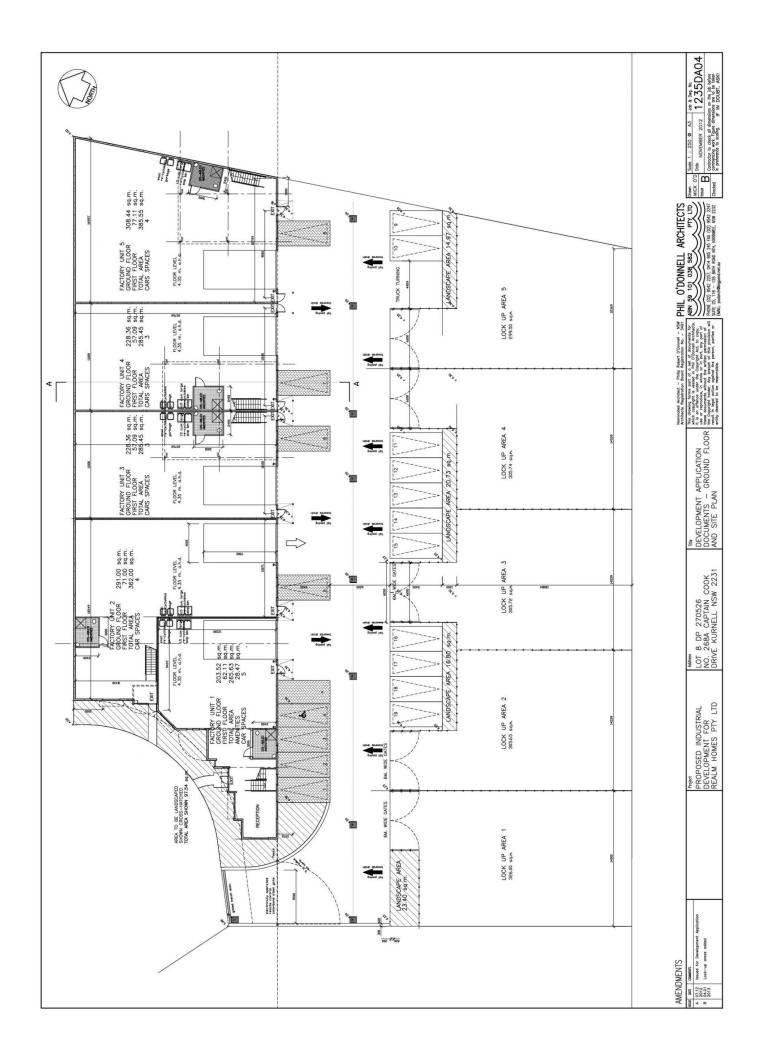

## **GREENHILLS BUSINESS PARK - UNIT 3**

Take the easy road to your new business address at Greenhills Business Park - a boutique business park development of exceptional design and quality. Each property features high clearance warehouse space and offices plus your own lock up concreted storage yard of approximately 300 square metres.

- 5 units only
- Up to 9 metres clearance
- Air conditioned offices
- Pleasant natural outlook and views
- Bonus lock up storage yard
- Rapidly developing area

For further details and/or to arrange an inspection contact the team at Brookes Partners on 9546 8666 or 0414 283 278 or visit www.greenhillsbusinesspark.com.au/ Type : Industrial Building Size: 285 sqm Land Size : 591 sqm