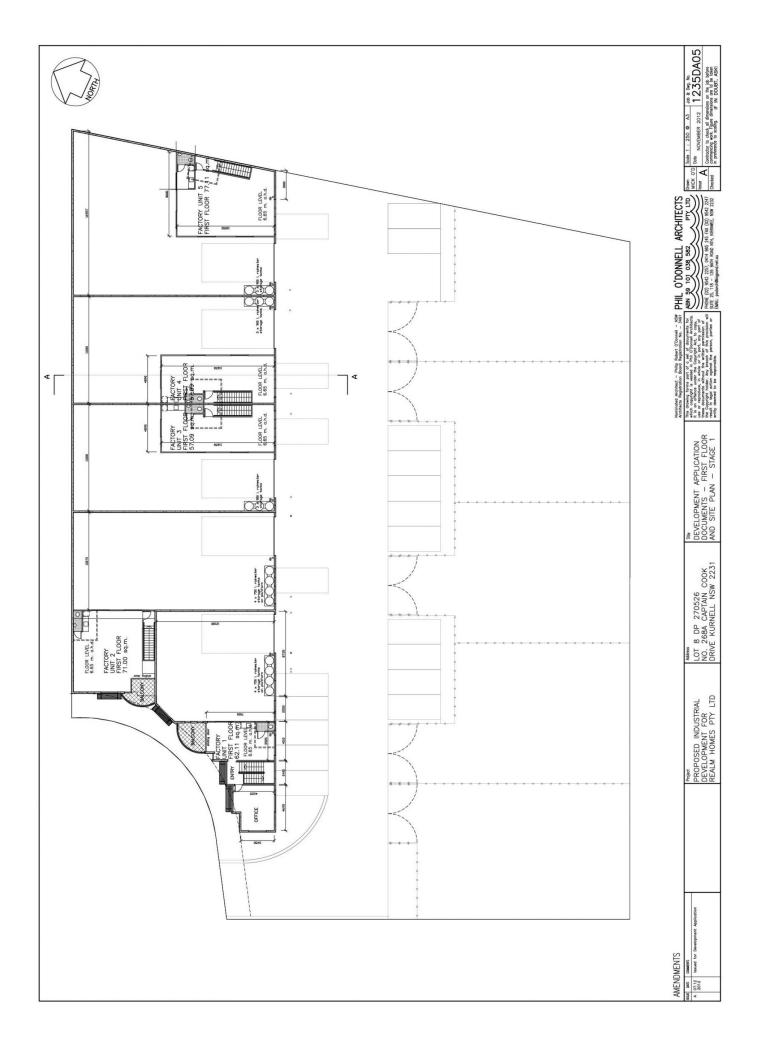

## **GREENHILLS BUSINESS PARK - UNIT 3**

Take the easy road to your new business address at Greenhills Business Park - a boutique business park development of exceptional design and quality. Each property features high clearance warehouse space and offices plus your own lock up concreted storage yard of approximately 300 square metres.

- 5 units only
- Up to 9 metres clearance
- Air conditioned offices
- Pleasant natural outlook and views
- Bonus lock up storage yard
- Rapidly developing area

For further details and/or to arrange an inspection contact the team at Brookes Partners on 9546 8666 or 0414 283 278 or visit www.greenhillsbusinesspark.com.au/ Type : Industrial Building Size: 285 sqm Land Size : 591 sqm