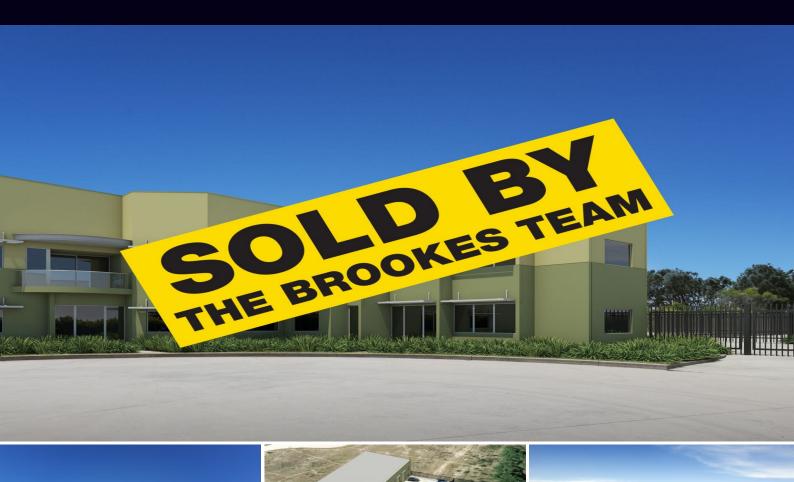

## **GREENHILLS BUSINESS PARK - UNIT 3**

Take the easy road to your new business address at Greenhills Business Park - a boutique business park development of exceptional design and quality. Each property features high clearance warehouse space and offices plus your own lock up concreted storage yard of approximately 300 square metres.

- 5 units only
- Up to 9 metres clearance
- Air conditioned offices
- Pleasant natural outlook and views
- Bonus lock up storage yard
- Rapidly developing area

For further details and/or to arrange an inspection contact the team at Brookes Partners on 9546 8666 or 0414 283 278 or visit www.greenhillsbusinesspark.com.au/ Type : Industrial Building Size: 285 sqm Land Size : 591 sqm