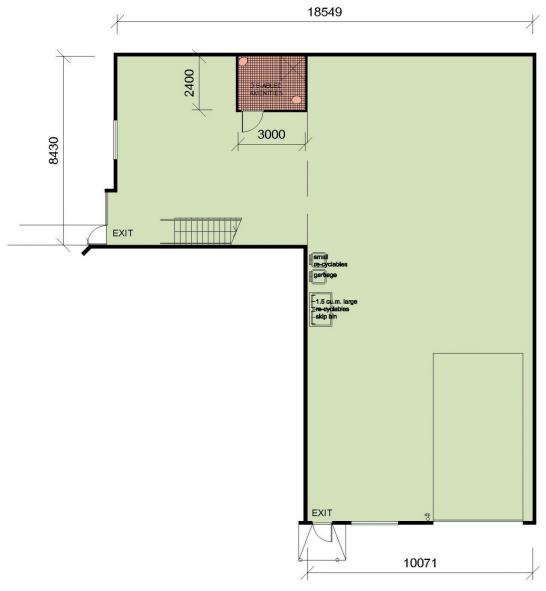

## UNIT 2

| AREAS (M <sup>2</sup> ) |        |
|-------------------------|--------|
| GROUND FLOOR            | 291.00 |
| FIRST FLOOR             | 71.00  |
| LOCK UP AREA            | 305.65 |
| TOTAL AREA              | 667.65 |
| CAR SPACES              |        |

GROUND FLOOR SCALE 1:100

268A Captain Cook Drive, Kurnell