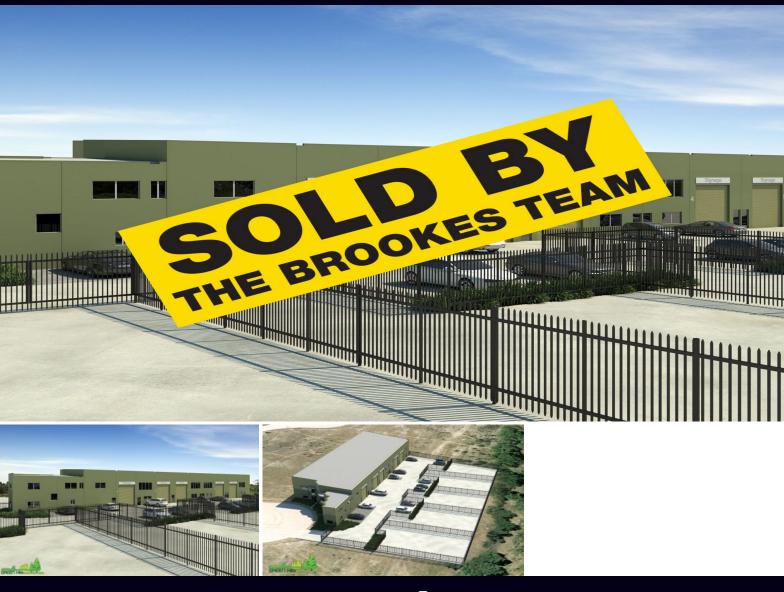

## SOLD BY THE TEAM AT BROOKES PARTNERS

Take the easy road to your new business address at Greenhills Business Park - a boutique business park development of exceptional design and quality. Each property features high clearance warehouse space and offices plus your own lock up concreted storage yard of approximately 300 square metres.

- 5 units only
- Up to 9 metres clearance
- Air conditioned offices
- Pleasant natural outlook and views
- Bonus lock up storage yard
- Rapidly developing area

For further details and/or to arrange an inspection contact the team at Brookes Partners on 9546 8666 or 0414 283 278 or visit http://greenhillsbusinesspark.com.au/ Type : Industrial Building Size: 362 sqm Land Size : 667 sqm