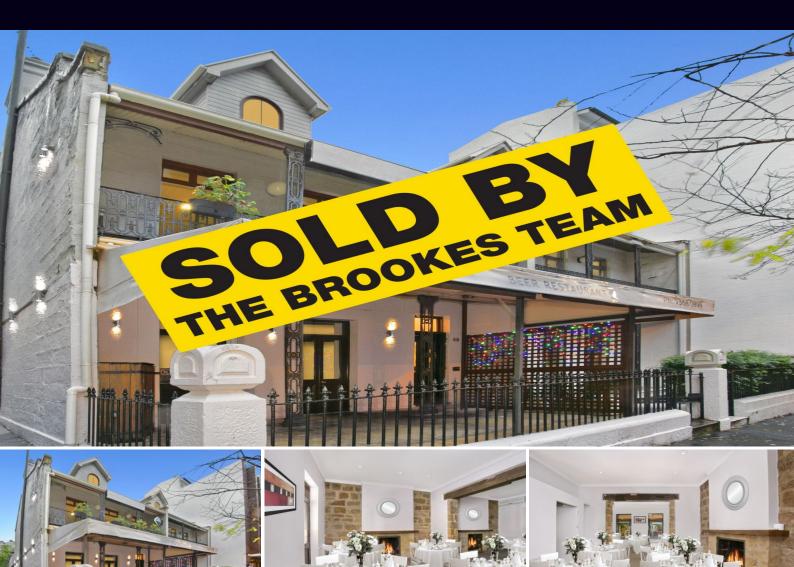

## PRIME CORNER POSITION - RESTAURANT, BAR & RESIDENCE

Rare opportunity to secure this landmark site positioned in the vibrant heart of Sydney's entertainment precinct. Guaranteed to impress both owner occupants and astute investors.

This prominent grand terrace set over 4 versatile levels complete with three street frontages and updated interiors throughout extends endless opportunity in a well-established and highly desirable commercial enclave.

- Mixed use terrace to suit a multitude of commercial & residential uses (STCA)
- DA approved restaurant & bar
- On premises liquor license
- Successfully traded for over 30 years
- Multiple amenities including disabled toilets
- Covered alfresco courtyards (front & rear)
- Impressive ornate fireplaces, French doors, feature sand