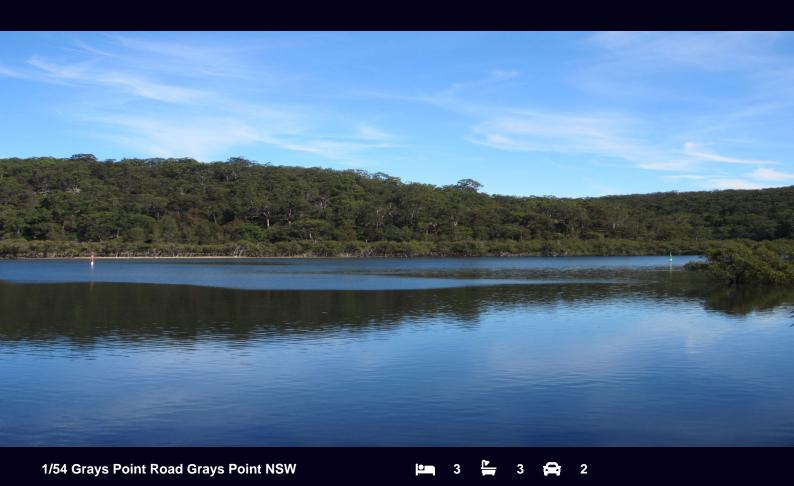

## STREET TO WATERFRONT

Rare opportunity to secure this west facing absolute street to waterfront block positioned in one of Sutherlands Shires' finest and most highly sought waterfront enclaves.

Superbly positioned in a private leafy and serene setting and capitalising on panoramic water and national park views this site is approved for an impressive architecturally designed 3/4 bedroom home featuring formal and informal living areas, rumpus, numerous entertaining options, plus double garage, workshop at street level.

- Complete Street frontage extending to 15.24 metre water frontage with the pristine foreshores of the Port Hacking River
- Set on an impressive 765 square metres
- Panoramic water and National Park views
- Naturally tiered land to water's edge
- Set amidst an enclave of quality waterfront homes
- Endless potential to both owners and builders
- Priced to sell