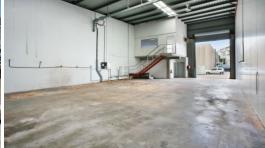

## HIGH CLEARANCE INDUSTRIAL WAREHOUSE

Located in this sought after complex is this well presented industrial property featuring a well designed warehouse and mezzanine office.

The property is offered with vacant possession, has 3 phase power and good vehicular access into roller door.

Type : Industrial Building Size: 208 sqm

View : https://www.brookes.net.au/sale/nsw/suth

erland/kirrawee/commercial/industrial/575

625

**David Halyard** 

m: 0434 742 222 o: 9546 8666

e: davidh@brookes.net.au