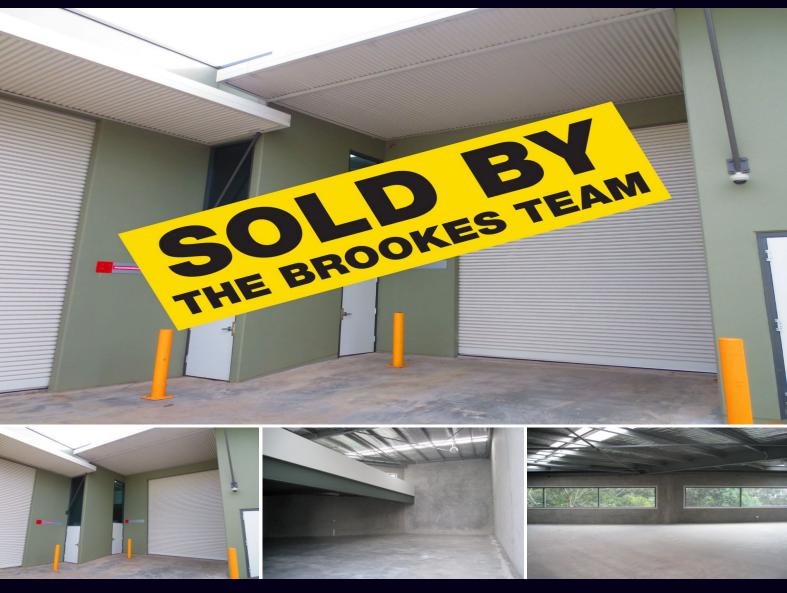

## **WILL BE SOLD - MAKE AN OFFER!**

Situated within the Hurstville Corporate Park offering the finest in warehouse accommodation and providing your business with the corporate image it deserves together with an environment your staff are proud to work in.

Hurstville Corporate Park is Hurstville's only immediate Corporate Warehouse Park blending prominent street presence, ultra modern accommodation and the ambience of a private bushland setting.

The contemporary and architecturally designed warehouse features:

- Mezzanine level
- Container height clear span warehouse
- Solid concrete panel construction
- Three phase power
- Amenities & kitchenette
- Easy near level roller shutter door access

Type : Industrial Building Size: 314 sqm