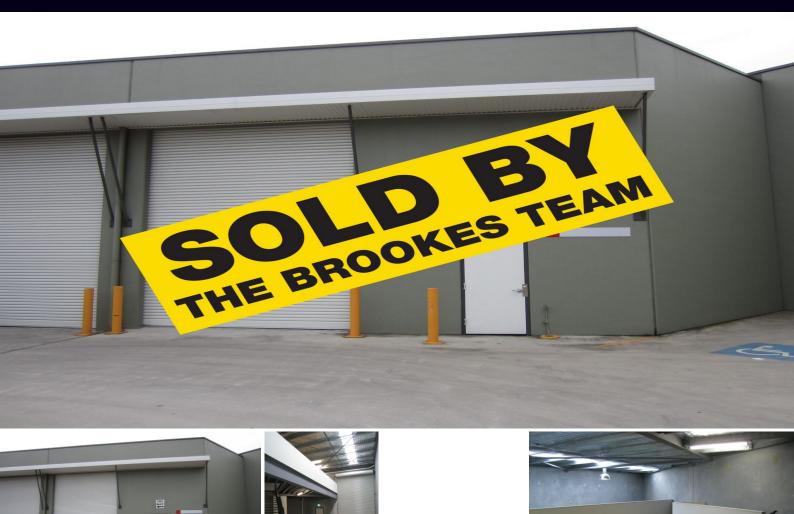

## **MUST BE SOLD!**

Situated within the Hurstville Corporate Park offering the finest in warehouse accommodation and providing your business with the corporate image it deserves together with an environment your staff are proud to work in.

Hurstville Corporate Park is Hurstville's only immediate Corporate Warehouse Park blending prominent street presence, ultra modern accommodation and the ambience of a private bushland setting.

The contemporary and architecturally designed warehouse features:

- Solid concrete mezzanine level
- Container height clear span warehouse
- Solid concrete panel construction
- Three phase power
- Amenities & kitchenette
- Easy near level roller shutter door access

Type : Industrial Building Size: 147 sqm