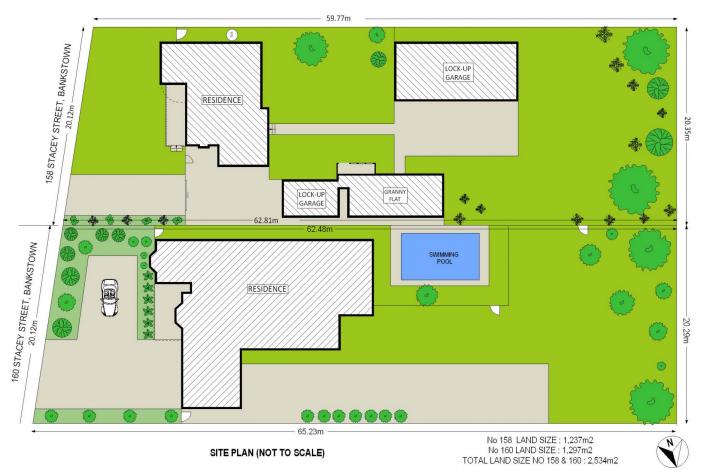

## **RESIDENTIAL DEVELOPMENT SITE**

- Consolidation of 2 existing homes
- Total site area approximately 2,534 square metres
- Combined frontage of over 40 metres
- Easy near level building blocks
- Overlooks adjoining leafy reserve
- Only metres to shops and station
- Endless redevelopment potential (STCA)

158 &160 STACEY ST, BANKSTOWN