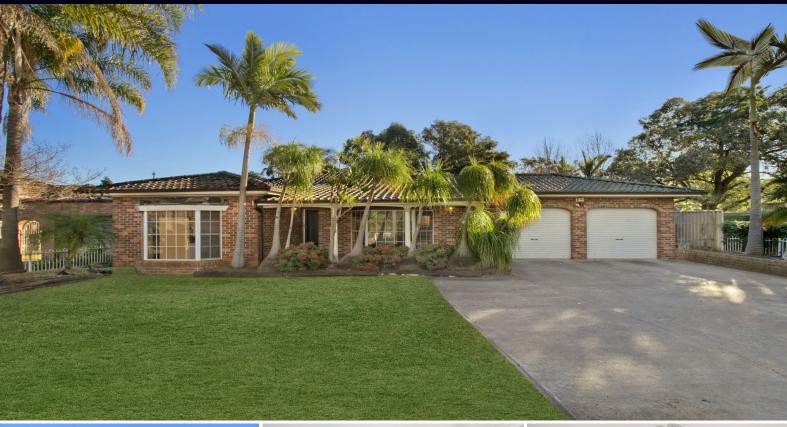

## **RESIDENTIAL DEVELOPMENT SITE**

- Consolidation of 2 existing homes
- Total site area approximately 2,534 square metres
- Combined frontage of over 40 metres
- Easy near level building blocks
- Overlooks adjoining leafy reserve
- Only metres to shops and station
- Endless redevelopment potential (STCA)

158 &160 STACEY ST, BANKSTOWN