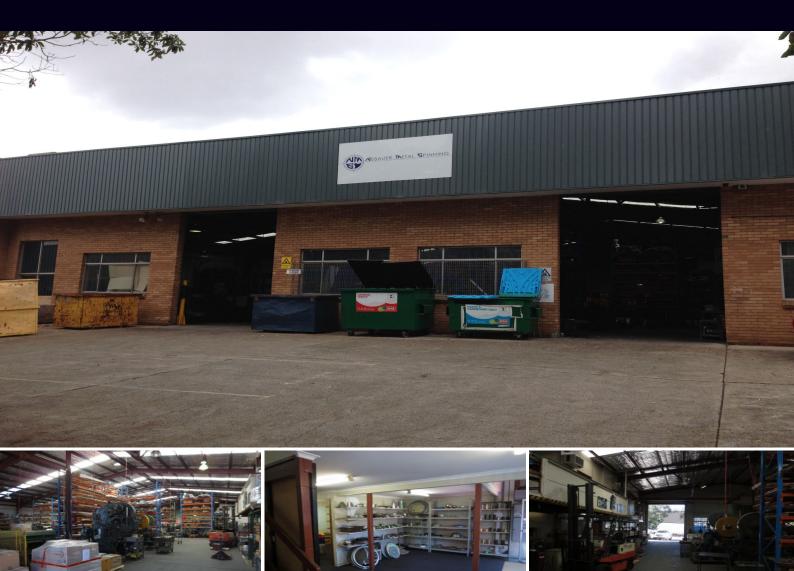

#### **FREESTANDING WORKHORSE**

- Functional freestanding warehouse with minimal first floor office.

- Plenty of power for manufacturing.
- Two roller doors for easy access (3.4m wide x 4.5m high).
- Male & female amenities with locker / lunch room.

- Concrete apron at front of building with 2 points of direct access from street.

- Close to M5 Motorway & Canterbury Road.

For further details and / or to arrange an inspection please call the team at Brookes Partners Real Estate on 9546 8666.