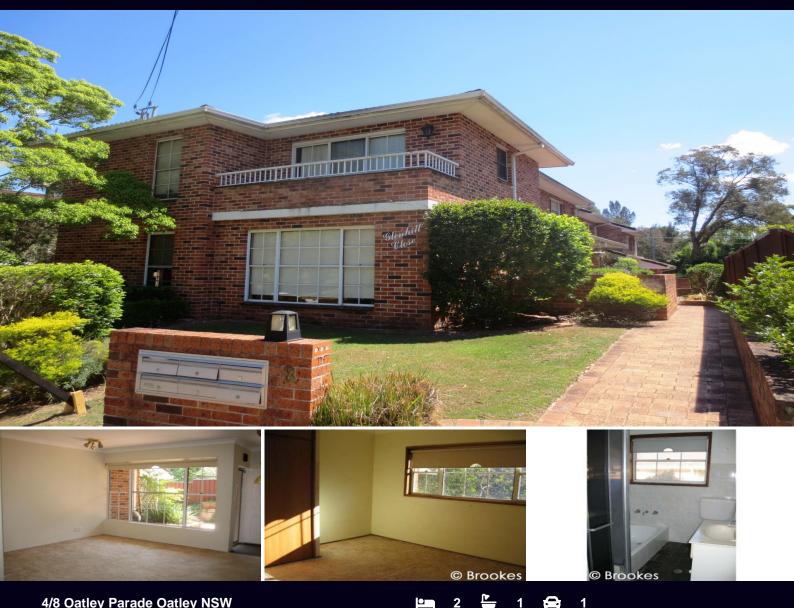

## BROOKES **PARTNERS**

4/8 Oatley Parade Oatley NSW

## **DEPOSIT TAKEN**

Well presented two bedroom townhouse in this great suburb featuring:

- \* Combined lounge and dining room
- \* Updated kitchen
- \* Internal laundry with dryer
- \* Good sized rooms with built in wardrobes
- \* Modern bathroom
- \* Single lock up garage

## Type : Townhouse

Date Available : Wednesday, 30th July 2014 Bond : 1,440 View

56215

: https://www.brookes.net.au/lease/nsw/st -george/oatley/residential/townhouse/57

**Brookes Partners** m: o: 9546 8666