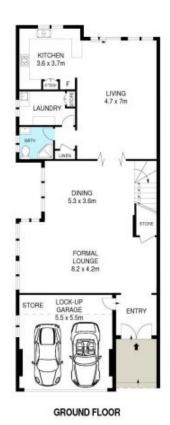

## IMPRESSIVE PROPORTIONS WITH DESIGNER STYLE

Built to the highest standards with full brick construction, this contemporary designer home offers immaculate presentation throughout on a grand scale.

Premium finishes complement stylish interiors, together with a choice of indoor and outdoor entertaining areas.

Positioned in a highly sought enclave, this outstanding home is conveniently located just moments to Oatley station, village and schools.

- 2 separate living areas including formal lounge/dining and casual living.
- Highly sought northerly aspect ensures bright and sunny interiors
- Gourmet stone kitchen includes quality stainless appliances and gas cooking
- 5 double sized bedrooms, main with ensuite, all with built-in/walk-in robes and 4 with balcony access