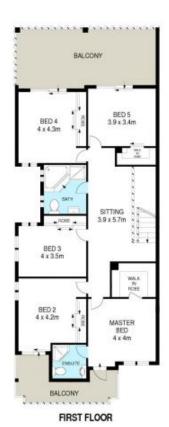

## IMPRESSIVE PROPORTIONS WITH DESIGNER STYLE

Built to the highest standards with full brick construction, this contemporary designer home offers immaculate presentation throughout on a grand scale.

Premium finishes complement stylish interiors, together with a choice of indoor and outdoor entertaining areas.

Positioned in a highly sought enclave, this outstanding home is conveniently located just moments to Oatley station, village and schools.

- 2 separate living areas including formal lounge/dining and casual living.
- Highly sought northerly aspect ensures bright and sunny interiors
- Gourmet stone kitchen includes quality stainless appliances and gas cooking
- 5 double sized bedrooms, main with ensuite, all with built-in/walk-in robes and 4 with balcony access