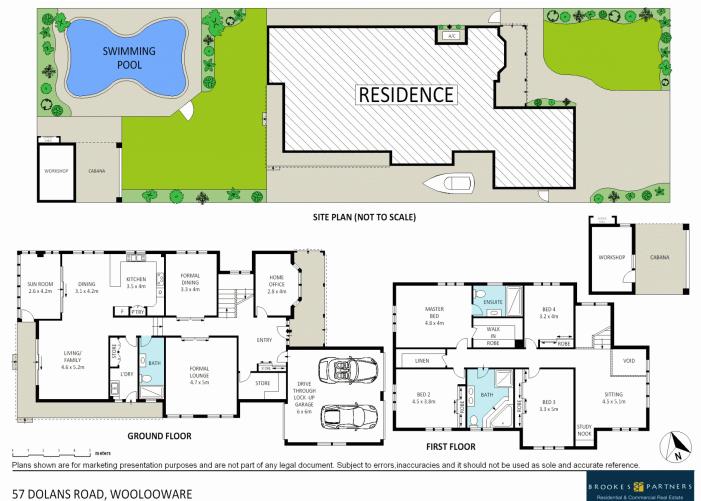

## **HOME OF GRAND PROPORTIONS**

Situated in one of Woolooware South's best locations this meticulously maintained solid double brick home is architecturally designed for family living at its best.

Set on a huge block (approx) 746sqm of level land this much loved home offers a superb environment for family living.

Minutes to local amenities, popular cafes, schools and pristine bays this home offers an exciting opportunity to secure a generous sized family home in a highly desirable location.

- Dual levels provide four generous bedrooms all with built in robes plus 5th bedroom or study
- Master complete with en-suite and large walk in robe
- An abundance of natural light throughout
- Modern timber kitchen complete with stainless steel appliances and granite bench-tops