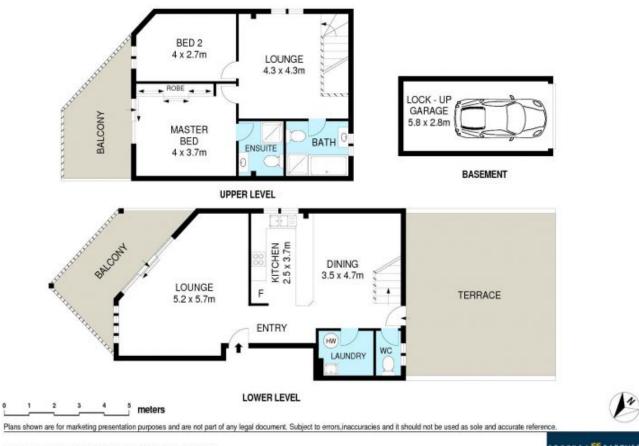

- An astonishing 214sqm of superb living and outdoor terraces

- Choice of various lounge, dining and entertaining areas
- Private setting with impressive outlook and views
- Abundance of natural light, only one common wall
- Large kitchen with quality stainless steel appliances
- Complete main bathroom plus second toilet