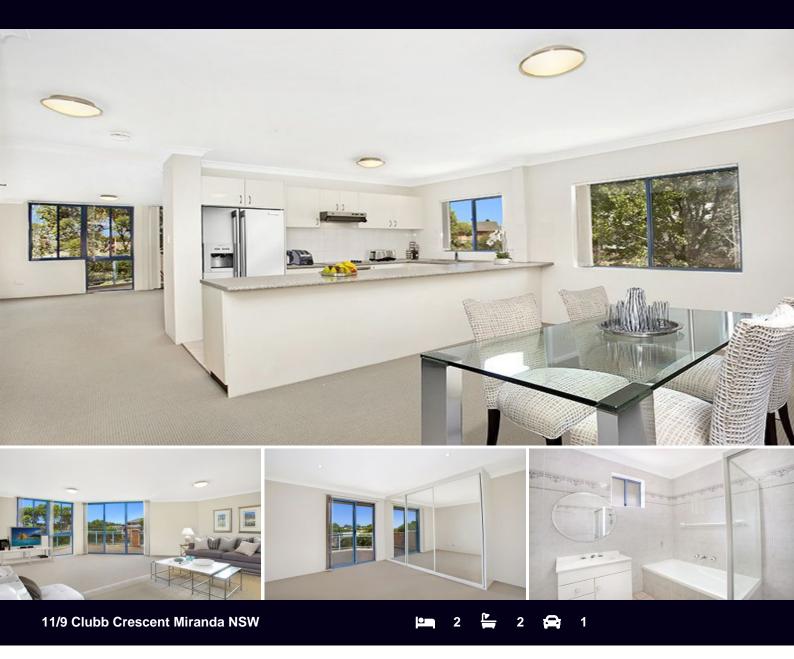

## TERRACE STYLE APARTMENT OVER 210SQM WITH CITY & BAY VIEWS

Set prominently on the top floor and boasting the coveted north-easterly aspect this spacious and private terrace style apartment is truly unique offering distant water and city views.

Featuring only one common wall and fusing a selection of living, dining and entertaining options the property is conveniently located only a short stroll to Westfield shopping centre, Miranda train station and all other local conveniences.

- An astonishing 214sqm of superb living and outdoor terraces

- Choice of various lounge, dining and entertaining areas
- Private setting with impressive outlook and views
- Abundance of natural light, only one common wall
- Large kitchen with quality stainless steel appliances
- Complete main bathroom plus second toilet