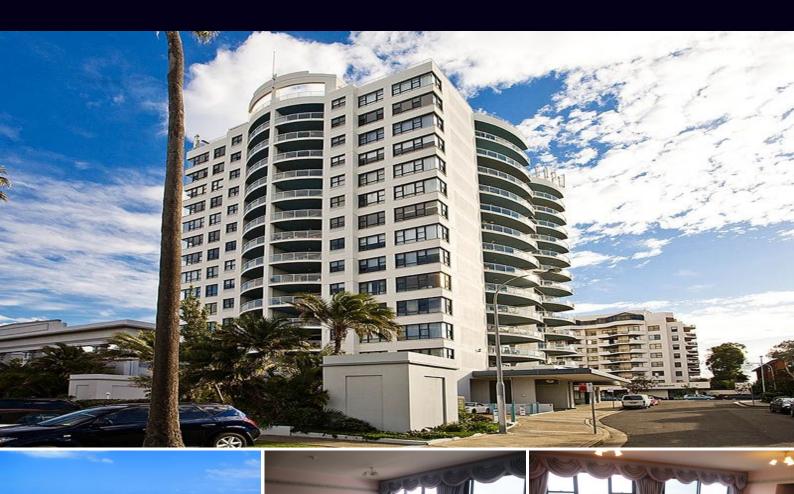

1206/20 Gerrale Street Cronulla NSW

**L** 2 🖺 2 🖨

## BEACHSIDE LUXURY - LARGE TWO BEDROOM APARTMENT

Oversized freshly painted two bedroom apartment situated on level 12 in the popular Cecil Apartments.

- Two bedrooms with built in robes
- Master with ensuite
- Large open plan living with uninterrupted ocean, park and bay views
- Large balcony
- Video security
- Neat & tidy kitchen with dishwasher
- Main bathroom
- Internal laundry with dryer
- Air conditioning
- Security lock up garage
- Security building with lift access and onsite building manager
- Short stroll to the local cafes, shops and the beach.