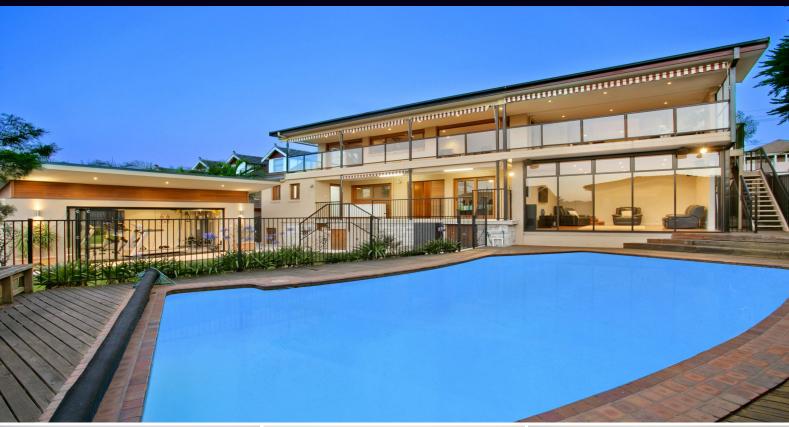

## PANORAMIC WATERVIEWS IN EXCLUSIVE WATERSIDE LOCALE

Capitalising on and embracing uninterrupted waterviews over Kogarah Bay and beyond this grand family home has it all.

Spacious sun filled interiors provide a choice of various informal and formal living options and fuse beautifully with expansive outdoor entertaining areas.

Only metres to pristine bays, cafes, schools, transport, marina and waterfront reserves.

- Generous proportions with abundant natural light throughout
- Open plan living plus family room overlooking pool
- Master bedroom with waterviews, ensuite, spa & walk-in robe
- Impressive stone kitchen with the finest appliances
- Air conditioning plus gas heating, cellar & alarm