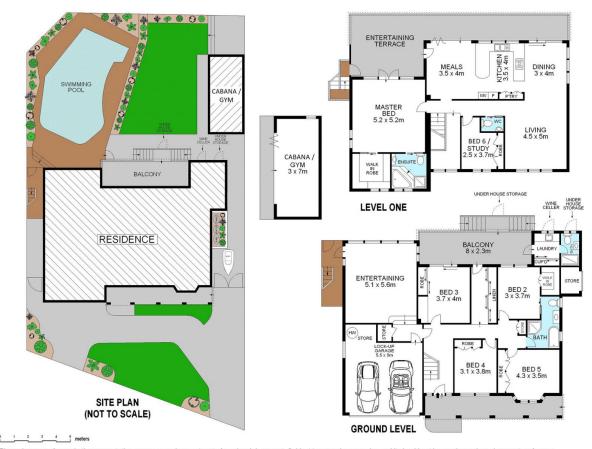

177 The Promenade Sans Souci NSW

**≗** 6 <del>≗</del> 4 <del>≤</del> 2

## PANORAMIC WATERVIEWS IN EXCLUSIVE WATERSIDE LOCALE

Capitalising on and embracing uninterrupted waterviews over Kogarah Bay and beyond this grand family home has it all.

Spacious sun filled interiors provide a choice of various informal and formal living options and fuse beautifully with expansive outdoor entertaining areas.

Only metres to pristine bays, cafes, schools, transport, marina and waterfront reserves.

- Generous proportions with abundant natural light throughout
- Open plan living plus family room overlooking pool
- Master bedroom with waterviews, ensuite, spa & walk-in robe
- Impressive stone kitchen with the finest appliances
- Air conditioning plus gas heating, cellar & alarm

Type: House Land Size: 701.9 sqm

View: https://www.brookes.net.au/sale/nsw/st-geor

ge/sans-souci/residential/house/5756067

177 THE PROMENADE, SANS SOUCI