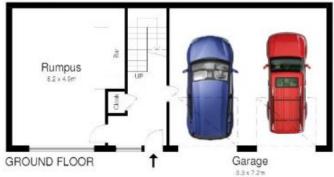

The modern designer kitchen is perfect for entertaining with stainless steel Bosch appliances, granite bench tops, ice bucket sink, designer cupboards, pantry and timber floorboards. It is the pivotal hub of the home with a casual dining space which effortlessly flows into the generous family living room. Generous sized balcony enjoys leafy district outlook and timber featured staircase leads to living/rumpus room ideally located on the lower level.