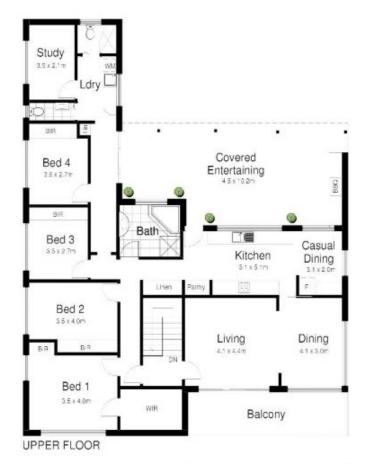

### **Relaxed Family Home**

Situated in one of Sylvania's best locations, this immaculately presented family home offers a lifestyle of relaxed living with generous spaces, style and natural light. Set over dual levels, the double brick home features four bedrooms with built in robes, master with additional large walk in robe, plus study/home office or 5th bedroom.

The modern designer kitchen is perfect for entertaining with stainless steel Bosch appliances, granite bench tops, ice bucket sink, designer cupboards, pantry and timber floorboards. It is the pivotal hub of the home with a casual dining space which effortlessly flows into the generous family living room. Generous sized balcony enjoys leafy district outlook and timber featured staircase leads to living/rumpus room ideally located on the lower level.