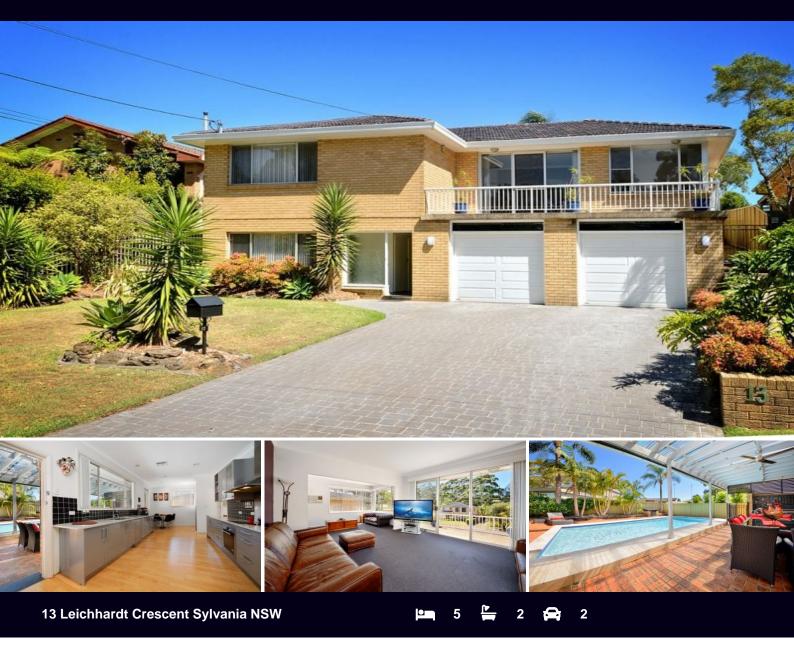

### **Relaxed Family Home**

Situated in one of Sylvania's best locations, this immaculately presented family home offers a lifestyle of relaxed living with generous spaces, style and natural light. Set over dual levels, the double brick home features four bedrooms with built in robes, master with additional large walk in robe, plus study/home office or 5th bedroom.

The modern designer kitchen is perfect for entertaining with stainless steel Bosch appliances, granite bench tops, ice bucket sink, designer cupboards, pantry and timber floorboards. It is the pivotal hub of the home with a casual dining space which effortlessly flows into the generous family living room. Generous sized balcony enjoys leafy district outlook and timber featured staircase leads to living/rumpus room ideally located on the lower level.

An easy care sun drenched paved rear yard offers privacy and features a stunning salt water in-ground pool and the covered outdoor space and built in BBQ area makes

## 13 Leichhardt Crescent, SYLVANIA

DISCLAIMER: All care has been taken in preparing this floorplan, however the accuracy is not guaranteed and no liability will be accepted for any reliance placed upon it Produced by PRODUCT PHOTOGRAPHY STUDIO mob: 0414 697 215 email: mgphoto@people.net.au