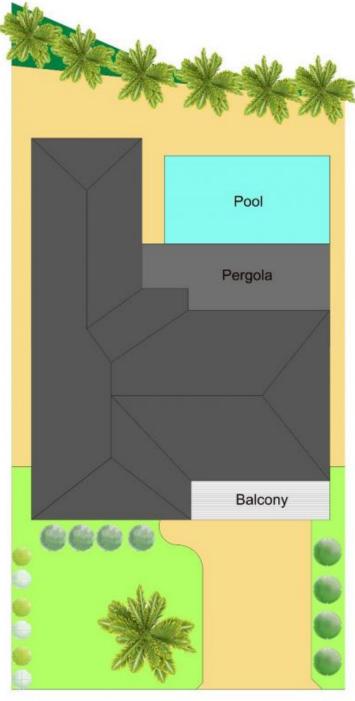

An easy care sun drenched paved rear yard offers privacy and features a stunning salt water in-ground pool and the covered outdoor space and built in BBQ area makes