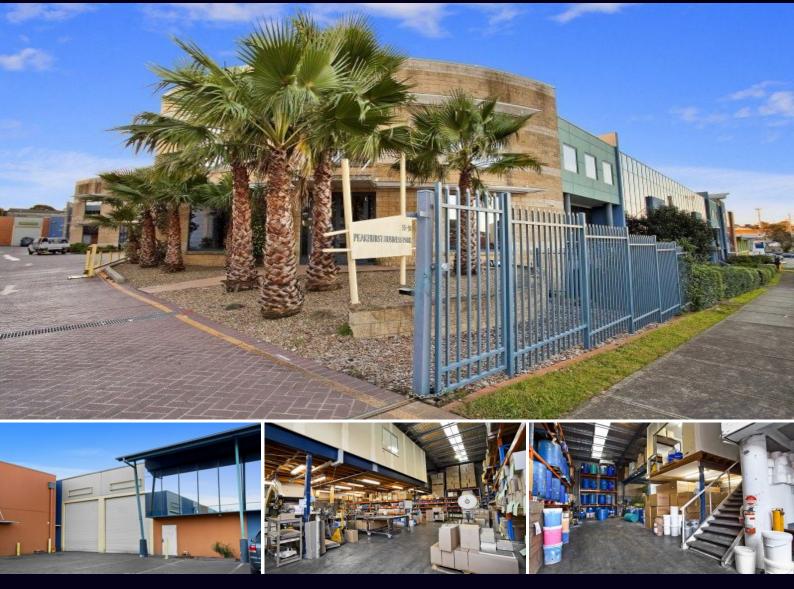

## Peakhurst

## MODERN HIGH CLEARANCE WAREHOUSE

Modern warehouse in prime industrial complex available now for lease.

- Modern high clearance warehouse
- Formal office/showroom
- Additional storage mezzanine
- 3 phase power, secured undercover parking
- Highly sought locale

| Туре :         | Industrial |
|----------------|------------|
| Building Size: | 300 sqm    |
|                |            |

View

: https://www.brookes.net.au/lease/nsw/stgeorge/peakhurst/commercial/industrial/5 756058