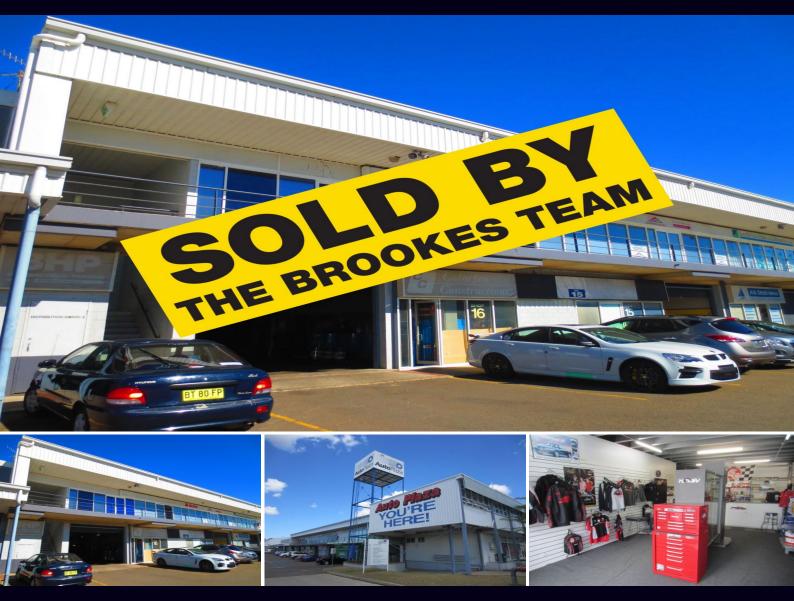

## WAREHOUSE, OFFICE & SHOWROOM IN LANDMARK DEVELOPMENT

Solid warehouse in prime landmark development with high profile corner position and exposure to passing trade.

Set amongst major landmark businesses including Bunnings, Holden, Lexus Mazda etc.

- Substantial warehouse
- Formal office & showroom areas
- Additional storage mezzanine level
- 3 Phase power
- Roller door access
- Glazed frontage
- On-site parking
- Current blue chip tenant paying over \$8,000 per month