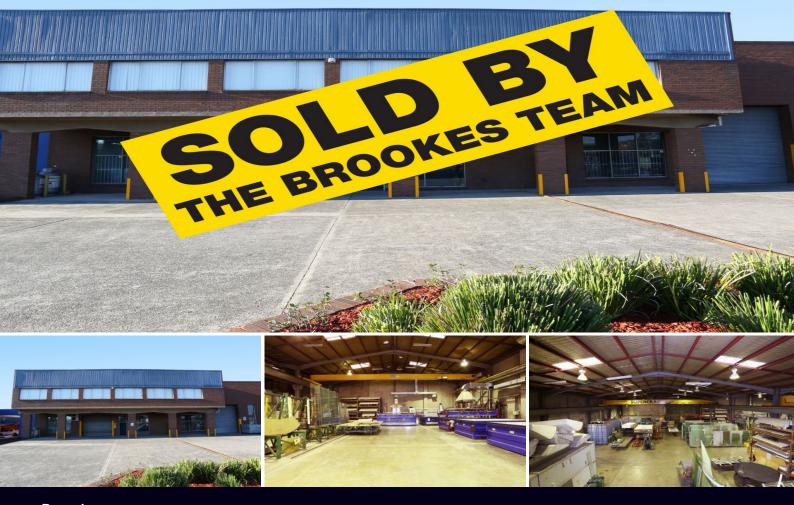

## LEASED INVESTMENT - PRIME MAIN ROAD WAREHOUSE, OFFICE & SHOWROOM

Rare opportunity to secure one of the areas finest and most prominent landmark sites with excellent exposure to passing trade.

Set prominently with extensive main road frontage this solid industrial facility extends high clearance warehouse, formal office and showroom areas plus designated yard and parking.

Leased investment Current rental \$150,000pa Lease term 3 years + 3 years

- High clearance warehouse
- Formal office & showroom areas
- Container height roller door access
- Multiple amenities and kitchenette
- Heavy power & gas connections

Type : Industrial Building Size: 1515 sqm Land Size : 2016 sqm

View: https://www.brookes.net.au/sale/nsw/cant

erburybankstown/revesby/commercial/ind

ustrial/5756040