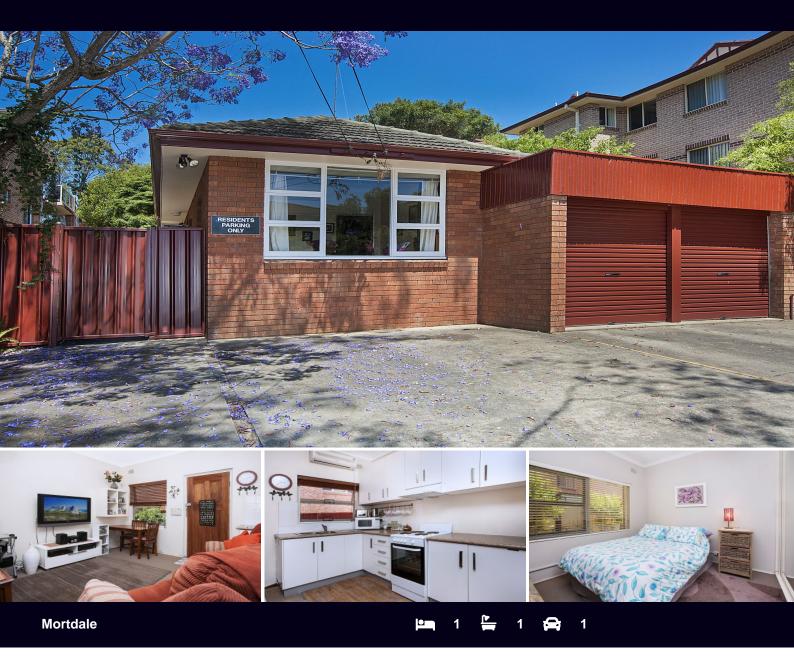

## **GARDEN STYLE APARTMENT**

Immaculate single bedroom garden style apartment with updated sunlit interiors in a boutique complex of 4 only. Solid brick construction and presenting an exceptional entry level opportunity.

Boasting an ultra convenient location only moments to locale cafes, parks, schools and transport, this property will suit both owners and investors.

- Coveted ground floor position (no stairs)
- Low maintenance layout, air conditioning
- Generous bedroom with huge built-in robe
- Stylish bathroom tiled floor to ceiling
- Own lock up garage
- Private serene setting
- Future redevelopment potential (STCA)
- Footsteps to cafes and train station