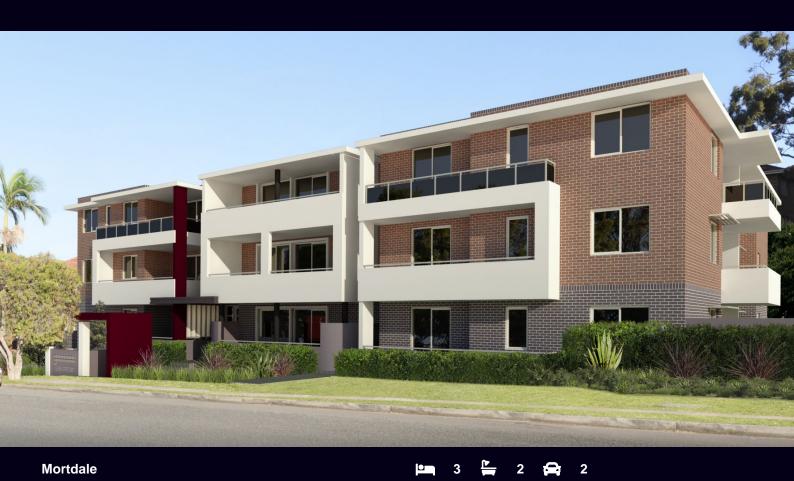

NOW SELLING OFF THE PLAN

Don't miss this rare opportunity to secure this brand new apartment in what will no doubt be Mortdales' latest and landmark development.

Totaling an impressive 340sqm, this huge villa style apartment will provide ultra modern inclusions, fuse generous sized living areas with private courtyard and entertaining balconies, gourmet stone and stainless steel kitchens, built in robes in all bedrooms, master with ensuite, secured parking and storage, air conditioning & internal lift access.

## Features include

- Prestige development of contemporary apartments
- full brick construction
- Ground floor villa style apartment with private courtyard
- 2 car accommodation plus storage
- Lift access, air conditioning
- Ultra modern stone kitchens with quality stainless steel appliances
- Sun filled interiors throughout with desirable north/east aspect