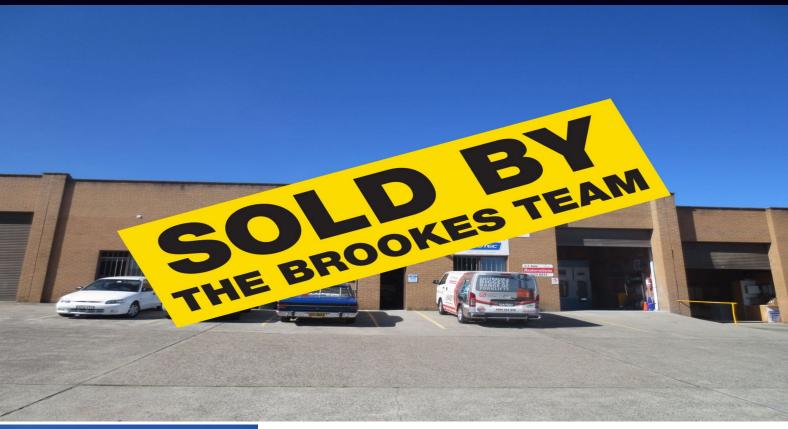

Peakhurst

## **BRICK WAREHOUSE & OFFICE**

This versatile factory is centrally located with signage exposure to Forest Road.

- Open interior
- Double brick construction
- Formal offices
- Internal amenities
- Great accessibility
- Internal dimensions 12.5m x 20m
- Roof height 4.9 to 5.6m
- Roller door clearance 4m
- Strata levies \$550 per quarter
- Tenant available

For further details &/or an inspection please call the team at Brookes Partners on 9546 8666.

Type : Industrial Building Size: 273 sqm

View: https://www.brookes.net.au/sale/nsw/st-g

eorge/peakhurst/commercial/industrial/57