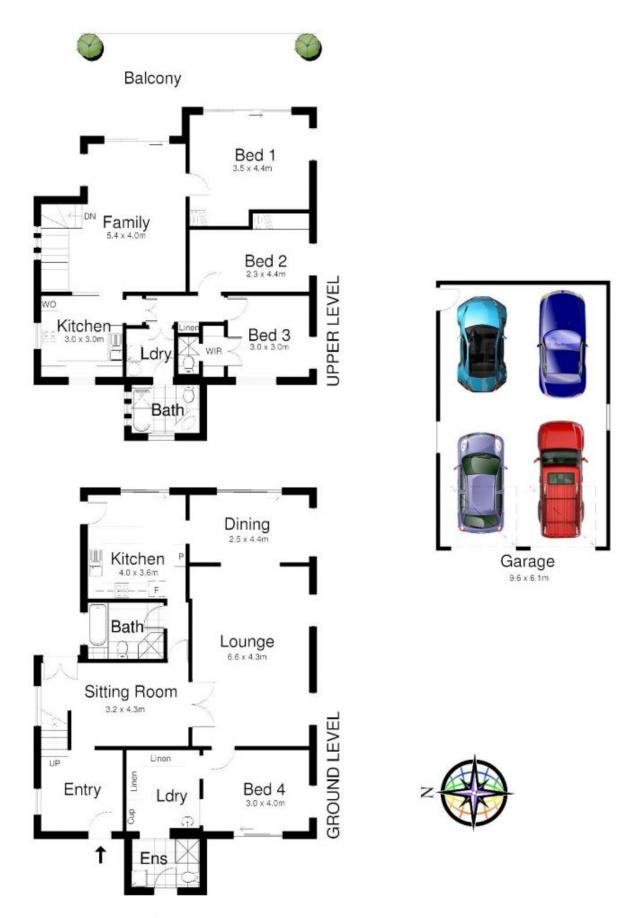

- Immaculate presentation and well appointed inclusions
- Sun filled interiors with expansive views
- Formal and informal living areas
- Large entertaining terrace overlooking the bay
- Two fully self contained levels
- Private low maintenance yards
- Huge four car garage