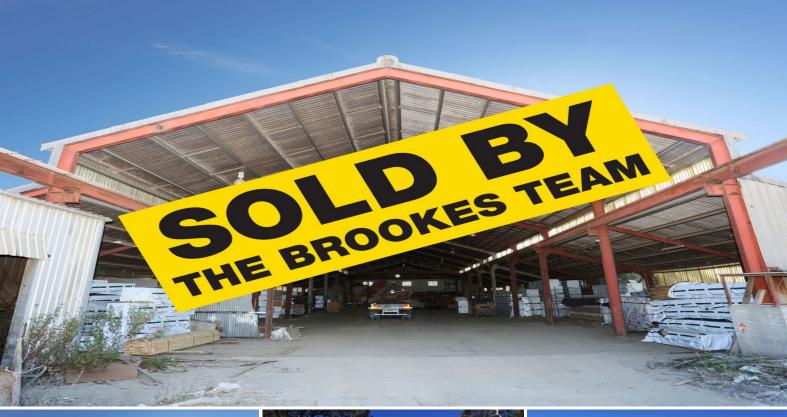

## INDUSTRIAL SITE WITH ENDLESS POTENTIAL

Opportunity to secure this landmark industrial site with existing freestanding factory, and office improvements.

Only metres to the M5 Motorway and a wide frontage provide prominent street presence.

- Existing freestanding building
- Designated office and showroom areas
- Factory area with up to 10.5 metre clearance
- Heavy power
- Additional freestanding workshops
- Relatively level yards
- Flexible zoning, will suit many uses
- Existing tenants (if required)
- Endless potential