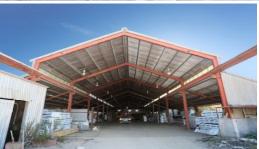

## INDUSTRIAL SITE WITH ENDLESS POTENTIAL

Opportunity to secure this landmark industrial site with existing freestanding factory, and office improvements.

Only metres to the M5 Motorway and a wide frontage provide prominent street presence.

- Existing freestanding building
- Designated office and showroom areas
- Factory area with up to 10.5 metre clearance
- Heavy power
- Additional freestanding workshops
- Relatively level yards
- Flexible zoning, will suit many uses
- Existing tenants (if required)
- Endless potential