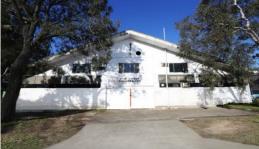

## INDUSTRIAL SITE WITH ENDLESS POTENTIAL

Opportunity to secure this landmark industrial site with existing freestanding factory, and office improvements.

Only metres to the M5 Motorway and a wide frontage provide prominent street presence.

- Existing freestanding building
- Designated office and showroom areas
- Factory area with up to 10.5 metre clearance
- Heavy power
- Additional freestanding workshops
- Relatively level yards
- Flexible zoning, will suit many uses
- Existing tenants (if required)
- Endless potential