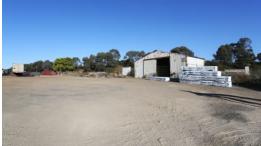

## INDUSTRIAL SITE WITH ENDLESS POTENTIAL

Opportunity to secure this landmark industrial site with existing freestanding factory, and office improvements.

Only metres to the M5 Motorway and a wide frontage provide prominent street presence.

- Existing freestanding building
- Designated office and showroom areas
- Factory area with up to 10.5 metre clearance
- Heavy power
- Additional freestanding workshops
- Relatively level yards
- Flexible zoning, will suit many uses
- Existing tenants (if required)
- Endless potential