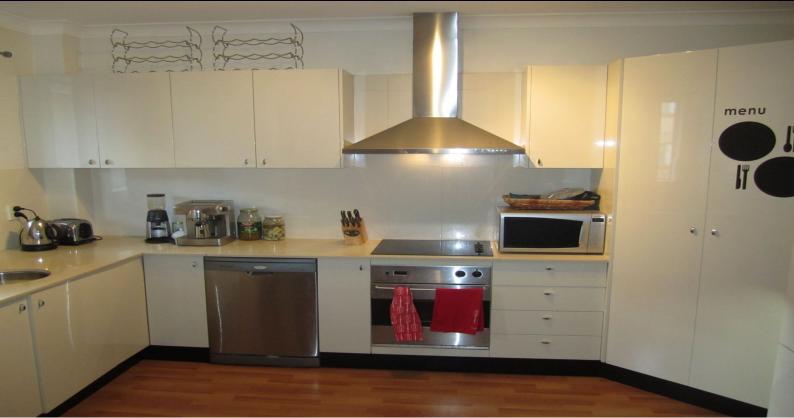

## **MODERN OPEN PLAN LIVING**

Renovated two bedroom apartment located on the second floor featuring:

- Built in wardrobes to both
- Balcony off main bedroom
- Open plan lounge and dining
- Balcony off lounge room and bedroom two
- Modern Kitchen with stainless steel appliances and dishwasher
- Modern bathroom and laundry
- Internal storage room/ office
- Polished floor boards throughout
- Security intercom
- Lock up garage.