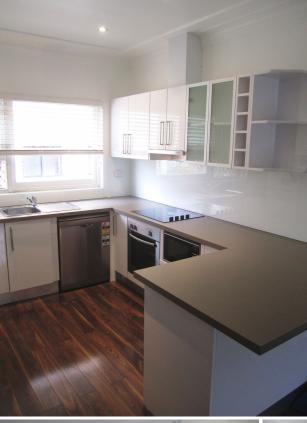

- Built-in wardrobes and ceiling fans to both bedrooms
- Modern kitchen with stainless steel appliances and dishwasher
- Open plan living
- Original bathroom
- Timber floorboards
- Timber venetian blinds
- Some non-allocated parking at the front of the building.