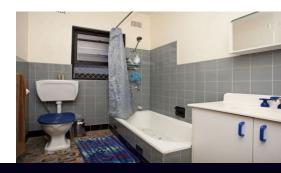

- Built-in wardrobes and ceiling fans to both bedrooms
- Modern kitchen with stainless steel appliances and dishwasher
- Open plan living
- Original bathroom
- Timber floorboards
- Timber venetian blinds
- Some non-allocated parking at the front of the building.