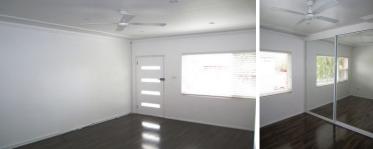

- Built-in wardrobes and ceiling fans to both bedrooms
- Modern kitchen with stainless steel appliances and dishwasher
- Open plan living
- Original bathroom
- Timber floorboards
- Timber venetian blinds
- Some non-allocated parking at the front of the building.