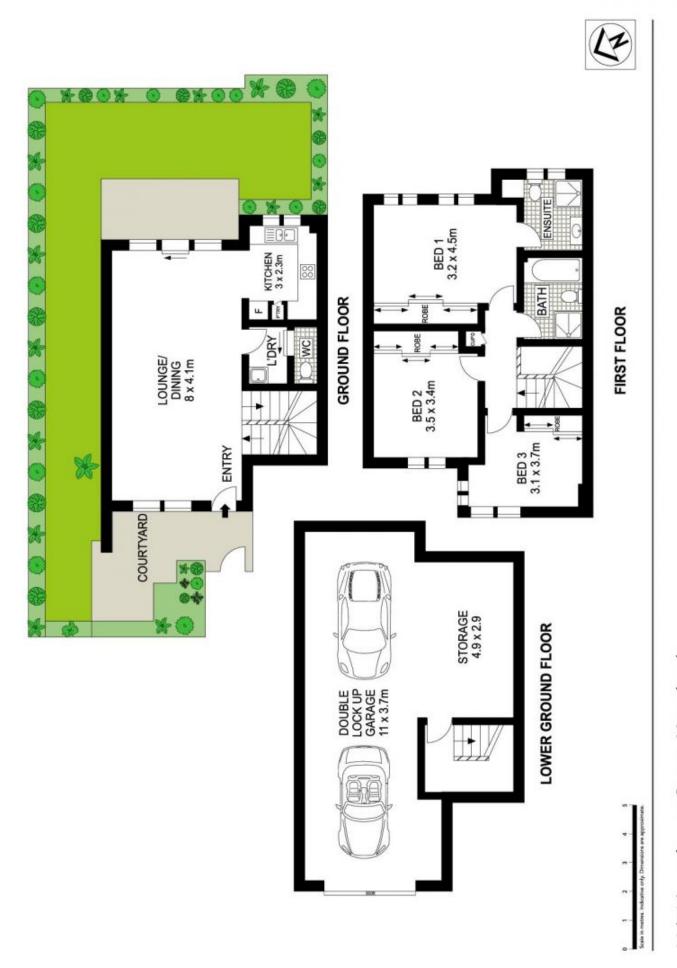

## CONTEMPORARY FULL BRICK TOWNHOUSE WITH HUGE GARAGE & COURTYARD

This well presented contemporary townhouse with only one common wall showcases designer and quality inclusions throughout, with impressive portions, light filled interiors and a range of fine appliances.

Offering easy low maintenance living the property is only a short stroll to all local conveniences.

- Open plan living area
- Sun filled interiors, private north facing courtyard
- Stone kitchen with stainless steel appliances including gas cooking
- Complete bathroom, quality carpet flooring
- Generous sized bedrooms each with built-ins, master with private ensuite
- Internal laundry plus additional toilet
- Security complex
- Huge garage plus storage with internal access (over 60