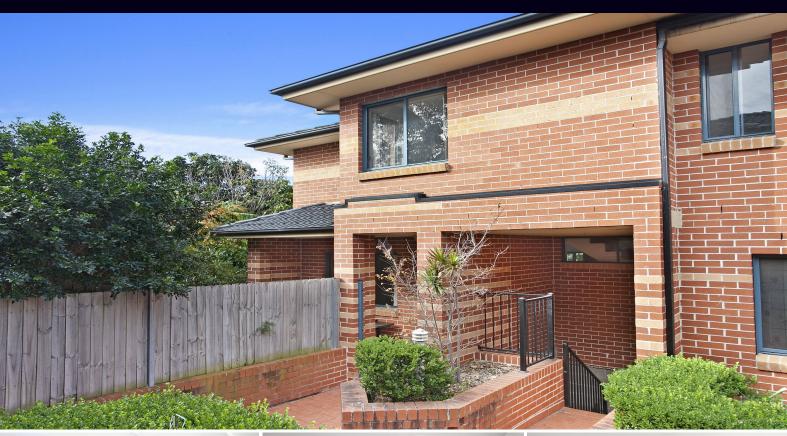

32/58 Lansdowne Street Merrylands NSW

2

## CONTEMPORARY FULL BRICK TOWNHOUSE WITH HUGE GARAGE & COURTYARD

This well presented contemporary townhouse with only one common wall showcases designer and quality inclusions throughout, with impressive portions, light filled interiors and a range of fine appliances.

Offering easy low maintenance living the property is only a short stroll to all local conveniences.

- Open plan living area
- Sun filled interiors, private north facing courtyard
- Stone kitchen with stainless steel appliances including gas cooking
- Complete bathroom, quality carpet flooring
- Generous sized bedrooms each with built-ins, master with private ensuite
- Internal laundry plus additional toilet
- Security complex
- Huge garage plus storage with internal access (over 60