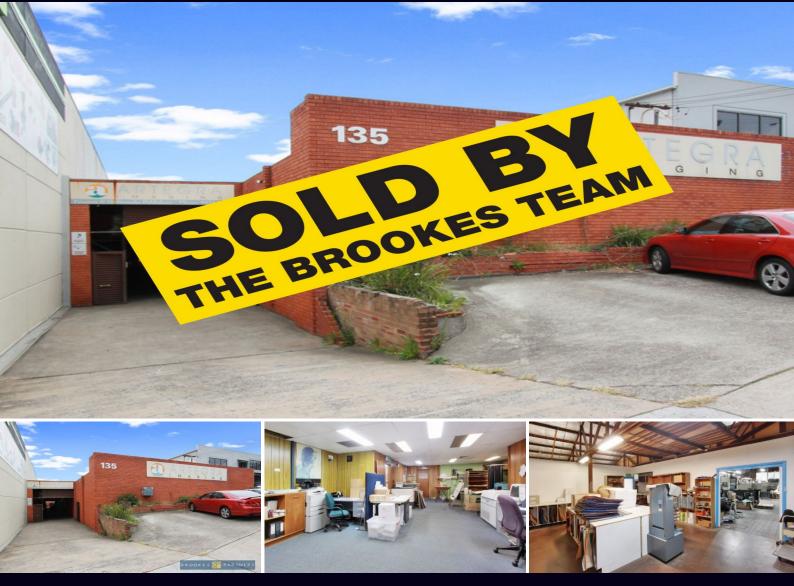

#### "THIS IS FOR YOU"

Freestanding industrial warehouse with functional office accommodation. Located in a prominent position just of the corner of Boundary & Forest Roads.

Plenty of power & great location, priced to sell, don't miss out, call today to inspect.

- Warehouse with office & storage areas
- Exposure to Boundary Road
- Plenty of three phase power
- Small rear yard
- Currently leased to great tenant until 30th June, 2015

For further details &/or an inspection please call the team at Brookes Partners on 9546 8666.

| Туре                | : Industrial       |
|---------------------|--------------------|
| <b>Building Siz</b> | <b>:e:</b> 863 sqm |
| Land Size           | : 1123 sqm         |
| View                | : https://www      |