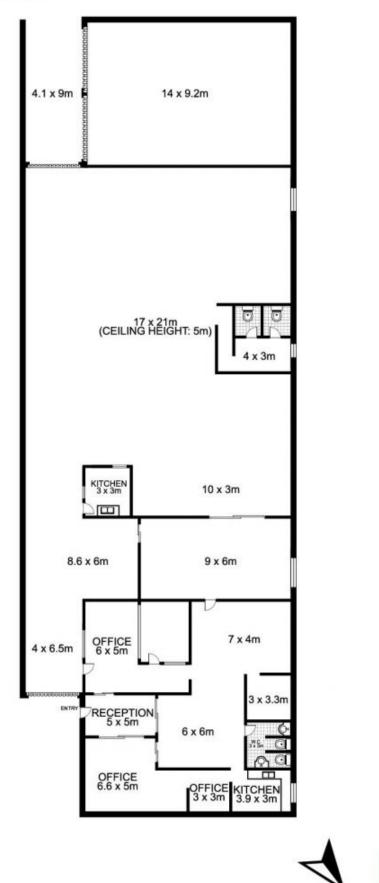

| Туре                | : Industrial       |
|---------------------|--------------------|
| <b>Building Siz</b> | <b>:e:</b> 863 sqm |
| Land Size           | : 1123 sqm         |
| View                | : https://www      |

## 135 Boundary Road, PEAKHURST

Plans by SURTOUNDDIA T 1300 30 32 40

NORTH