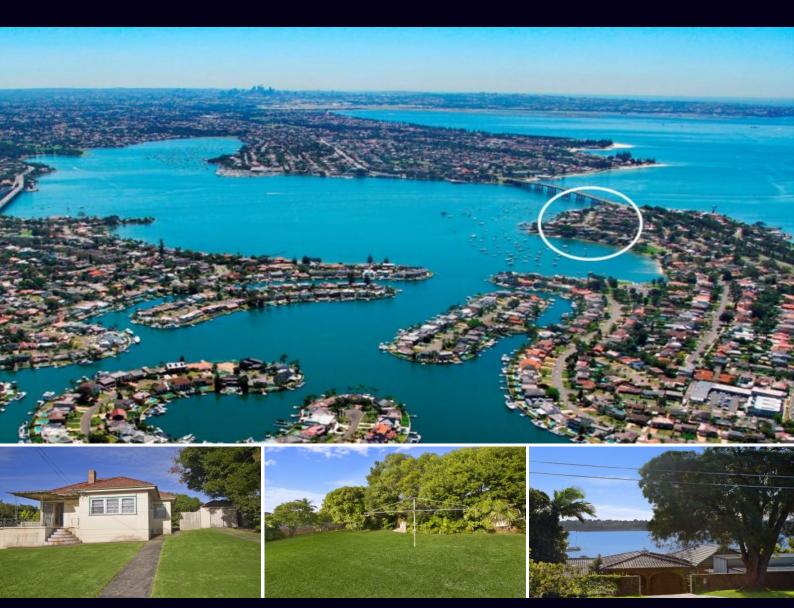

6 Holt Road Taren Point NSW

2 <del>-</del> 1 <del>- </del> 1

## **HUGE LAND WITH WATERVIEWS**

Prominently positioned within one of the district's most highly sought waterside enclaves, this huge block is being offered for sale for the first time in almost 70 years.

Capitalising on panoramic waterviews this near level site extends endless opportunity to both owner occupants and/or astute developers in a prized blue ribbon address.

- Elevated water views, sun-drenched north-westerly aspect
- Existing single level home plus two garages
- Exceptional frontage over 23 metres wide
- Huge near level site, over 790 square metres (subject to survey)
- Redevelopment potential
- Set amidst quality residential homes
- Short walk to local waterfront reserves & boat ramp
- Truly rare opportunity, suit owners & developers