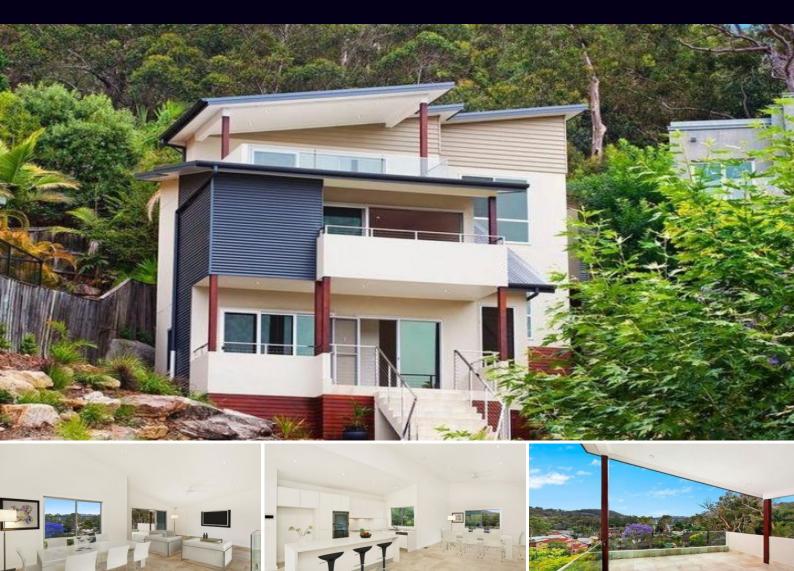

## BROOKES PARTNERS

72 Prince Edward Park Road Woronora NSW

BRAND NEW LUXURY HOME WITH PANORAMIC RIVER AND DISTRICT VIEWS

This impressive brand new architecturally designed home enjoys scenic river district views from a superbly elevated position. It combines a cutting edge aesthetic with eco-sensibilities and is only metres to the water's edge.

- Spacious interiors and soaring ceilings throughout
- Abundant natural light
- Open plan living areas plus additional rumpus area
- Caesar Stone kitchen with quality European appliances
- Main bedroom with private ensuite
- Complete main bathroom plus guest powder room

- Quality timber and tiled floors, ducted air conditioning and alarm

- Automatic lock - up double garage, ample parking for a boat

Low maintenance terraced yards including level lawn area
Close proximity to local village shops, boating facilities, transport and waterways.