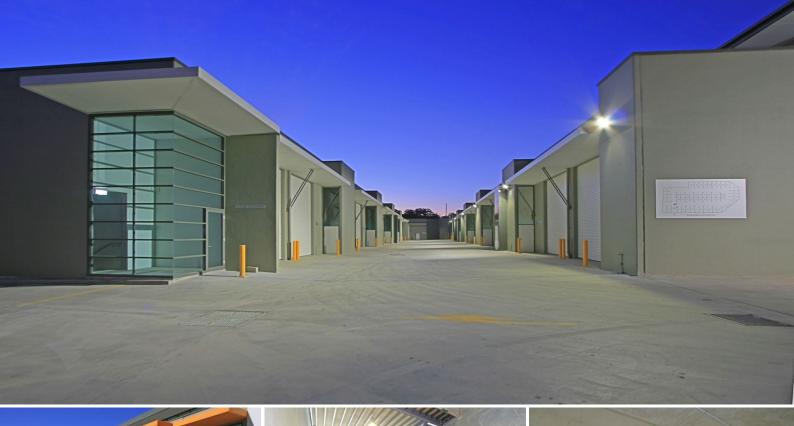

## MODERN WAREHOUSE & OFFICE IN LANDMARK CORPORATE PARK

Prime street front, with modern amenities and secure parking. Clearspan warehouse with container friendly height access.

- Street frontage
- Flexible zoning
- Modern amenities & kitchenette
- Formal office & showroom

For further details &/or an inspection please call the team at Brookes Partners on 9546 8666.

| Type        | : Industrial                             |
|-------------|------------------------------------------|
| Building Si | <b>ze:</b> 180 sqm                       |
| View        | : https://www.brookes.net.au/lease/nsw/s |