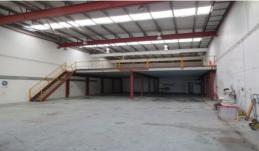

The property has a 200 amp power supply and an impressive mezzanine area of approximately 200 square metres.

- 200 amps of power
- Electric roller shutter
- Showers, amenities, lunchroom
- Abundance of natural light
- Bonus mezzanine floor (can be removed)
- Container friendly
- Security gate