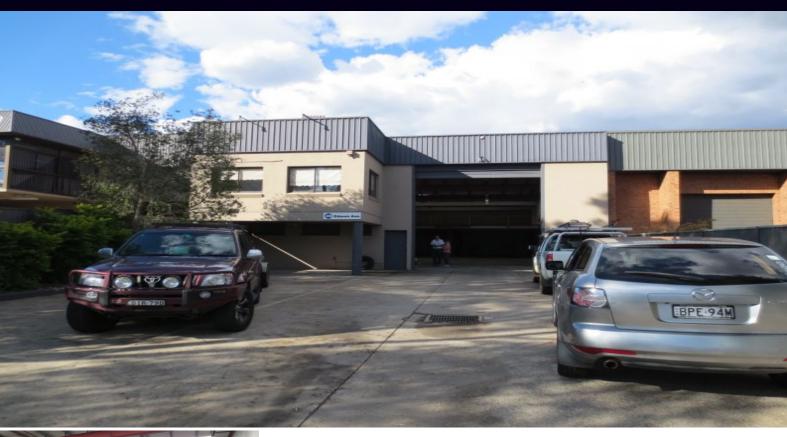

## **EXCEPTIONAL INDUSTRIAL FACILITY**

One of the best properties available in the area. This property has a secure front yard ideal for container loading and unloading, high clearance warehousing and air conditioned offices.

The property has a 200 amp power supply and an impressive mezzanine area of approximately 200 square metres.

- 200 amps of power
- Electric roller shutter
- Showers, amenities, lunchroom
- Abundance of natural light
- Bonus mezzanine floor (can be removed)
- Container friendly
- Security gate