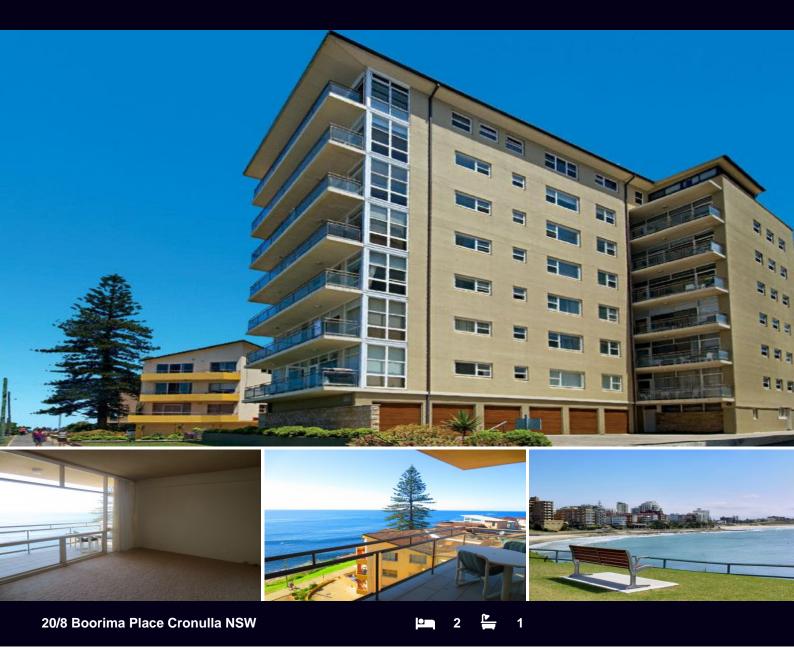

## **BEACHFRONT LIVING**

Embrace the ultimate beachside lifestyle from this fifth floor apartment while enjoying magnificent ocean outlooks. Perfectly placed in the prestigious and recently refurbished 'Willandra' development, also offering a beautiful in-ground swimming pool and direct access to The Esplanade. Features include:

- Two large bedrooms feature built-in robes, main with balcony

- Ample sun filled living flowing effortlessly to the outdoors

- Large wide east facing balcony with excellent ocean panoramas

- Neat & tidy kitchen with dishwasher

- Main bathroom conceals the apartment's internal laundry with dryer

- Stroll to rock pools, cafes, eateries, buses, rail and the surf.

| Туре           | : Apartment                               |
|----------------|-------------------------------------------|
| Date Available | : Monday, 22nd April 2013                 |
| View           | : https://www.brookes.net.au/lease/nsw/s  |
|                | utherland/cronulla/residential/apartment/ |
|                | 5755877                                   |