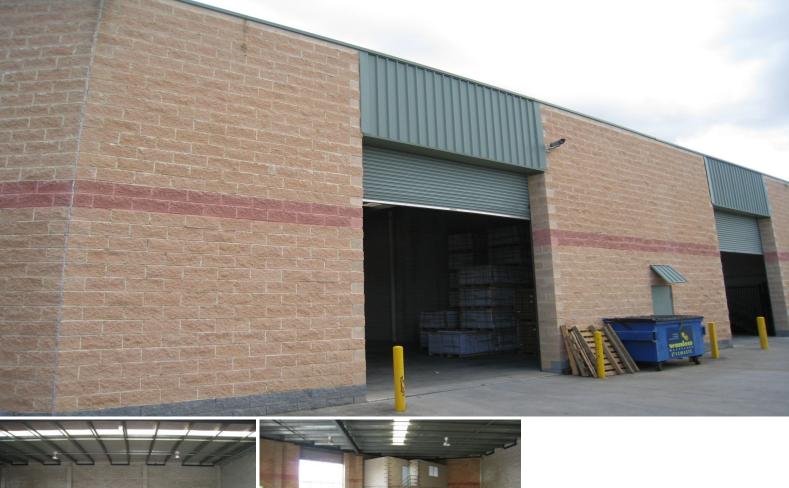

## STREET FRONT WAREHOUSE WITH OFFICE

- Great truck access
- High roller door
- Formal office
- Dual amenities
- Ample parking
- Located near M5 corridor

For further details &/or an inspection please contact the team at Brookes Partners on 9546 8666.

Type: IndustrialBuilding Size:363 sqmView: https://www.brookes.net.a

v

: https://www.brookes.net.au/lease/nsw/ma carthurcamden/ingleburn/commercial/ind ustrial/5755865

**David Halyard** 

m: 0434 742 222 o: 9546 8666 e: davidh@brookes.net.au **Craig Atkinson** m: 0412 001 650 o: 9546 8666 e: craig@brookes.net.au