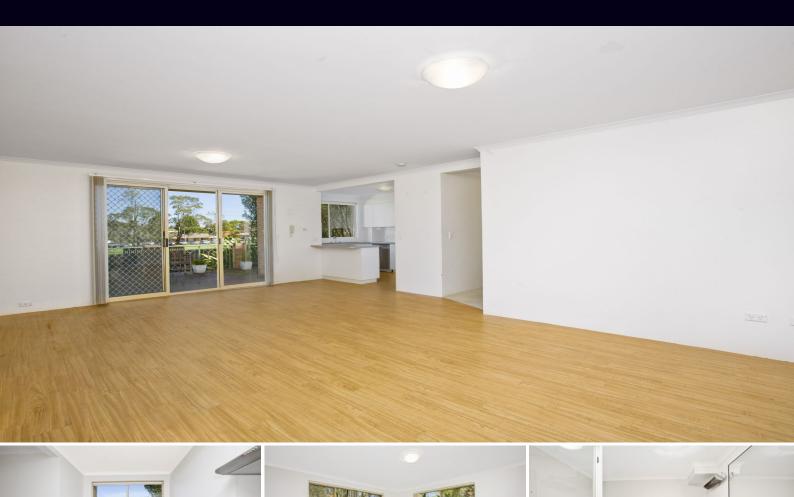

## GENEROUSLY PROPORTIONED GARDEN STYLE APARTMENT OVERLOOKING PARK

Enviably positioned on the ground floor of the "Cooinda" security complex, this bright apartment offers an excellent opportunity for both owners and investors.

Updated sunlit interiors provide a modern and stylish apartment only a short stroll to Engadine's cafes, restaurants, schools and train station.

- Ground floor garden style apartment
- Updated sunlit interiors throughout
- Modern kitchen with stainless steel appliances
- Open plan living extending to entertaining terrace
- Complete bathroom
- Generous sized bedrooms each with built in robe
- Large private terrace overlooking park
- Short stroll to cafes, restaurants, schools & station