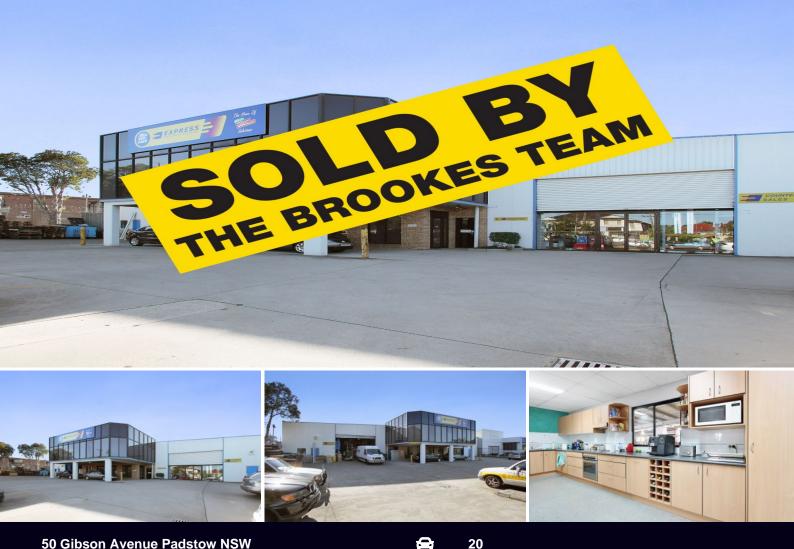

## BROOKES <mark>></mark> PARTNERS

**50 Gibson Avenue Padstow NSW** 

## **INVESTMENT TO BANK ON!**

First class industrial facility housing very successful tenant on long term lease.

Set on 2,712 square metres (approx) of industrial 4 (b) land on a level site and within close proximity to many arterial roads including the M5 Motorway. Investors be ready!

- Brand new 5 year lease with 5 year option
- Leased to Express Industrial Supplies
- 6 month bank guarantee
- Lease to commence on settlement of sale of contract
- Total building area 1,984 square metres (approx)
- Warehouse 1,554 square metres (approx)
- Top floor office & storage 278 square metres (approx)
- Ground floor office 152 square metres (approx)
- Two roller shutter doors leading to high clearance warehouse
- Ground floor & first floor office are air conditioned

| Туре         | : Industrial        |
|--------------|---------------------|
| Building Siz | <b>2e:</b> 1984 sqm |
| Land Size    | : 2712 sqm          |
| View         | : https://www.b     |

: https://www.brookes.net.au/sale/nsw/cant erburybankstown/padstow/commercial/in dustrial/5755849