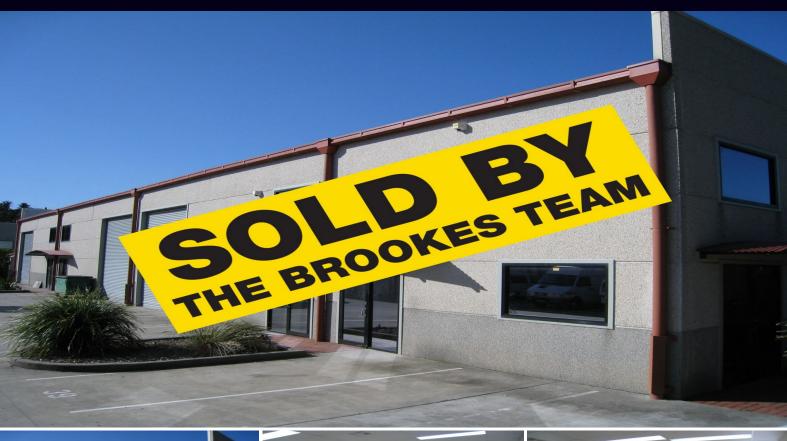

## STUNNING OFFICE SHOWROOM PREMISES

This well presented commercial suite would be ideal for anyone seeking a corporate headquarters or showroom close to Sydney's CBD, shipping port and airport.

- Excellent natural light
- Ducted air conditioning throughout
- Amenities & kitchenette
- Designated & customer parking
- Opposite Turrella Train Station
- Council: \$750pa, Water: \$920pa & Strata: \$1,600