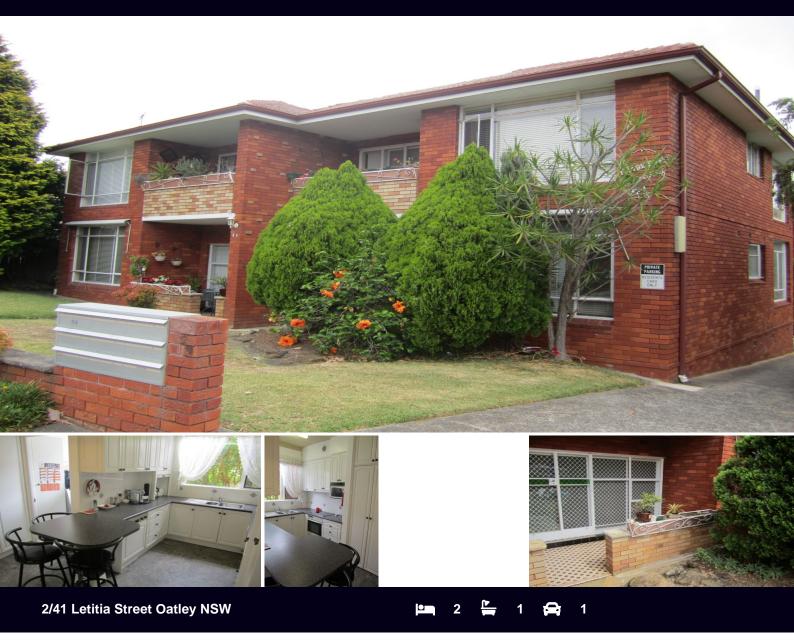

## LEASED

This ground floor two bedroom apartment with plenty of natural sunlight features:

- Built in wardrobes to both bedrooms
- Spacious lounge and dining area
- Balcony with second entrance
- Modern kitchen with Miele appliances
- Original bathroom with separate bathtub
- Internal laundry
- Ceiling fans
- Single lock up garage
- Security block
- Close to schools, shops and transport.