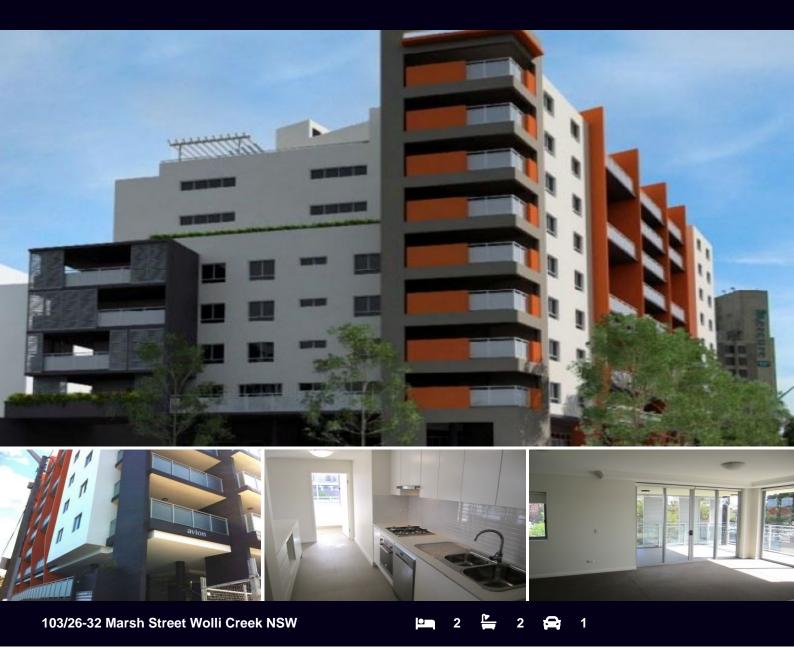

#### CURRENTLY PROCESSING APPLICATIONS

This brand new two bedroom apartment is situated in Wolli Creek. Enjoy the advantages of living in one of Sydney's newest suburbs with station, golf course, shops, airport and foreshore walks along the Cooks River at your doorstep.

### Features include:

- Two generous bedrooms with built in wardrobes and ceiling fans
- Master with ensuite
- Spacious open plan lounge and dining area leads out to a very large balcony
- Lounge and dining area with tiled floors
- Gourmet kitchen with gas cooking, dishwasher & Omega
- stainless appliances
- Study/Office
- Internal laundry with dryer
- Security parking with remote access and intercom