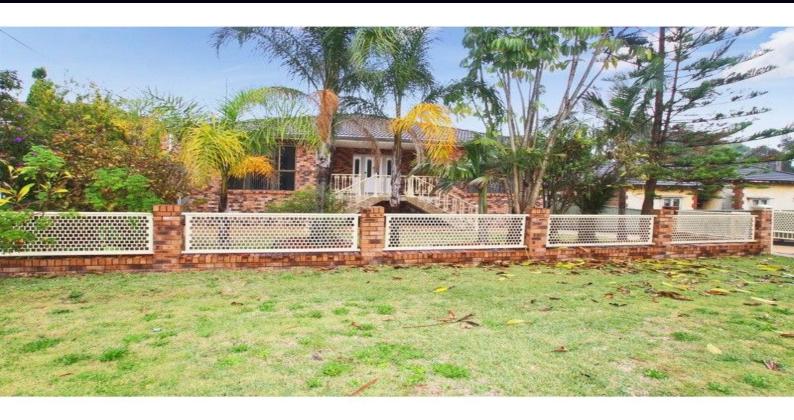

17a Springfield Street Roselands NSW

## **LARGE FAMILY HOME**

Rarely can you find a property of this size in such a desirable location. This residence features:

- Three double bedrooms with built in robe to main bedroom
- Modern kitchen with stainless steel appliances
- Large lounge and dining area
- Large rumpus room
- Internal laundry
- Marble flooring throughout
- Covered patio area
- Single lock up garage
- Water usage included with rent.