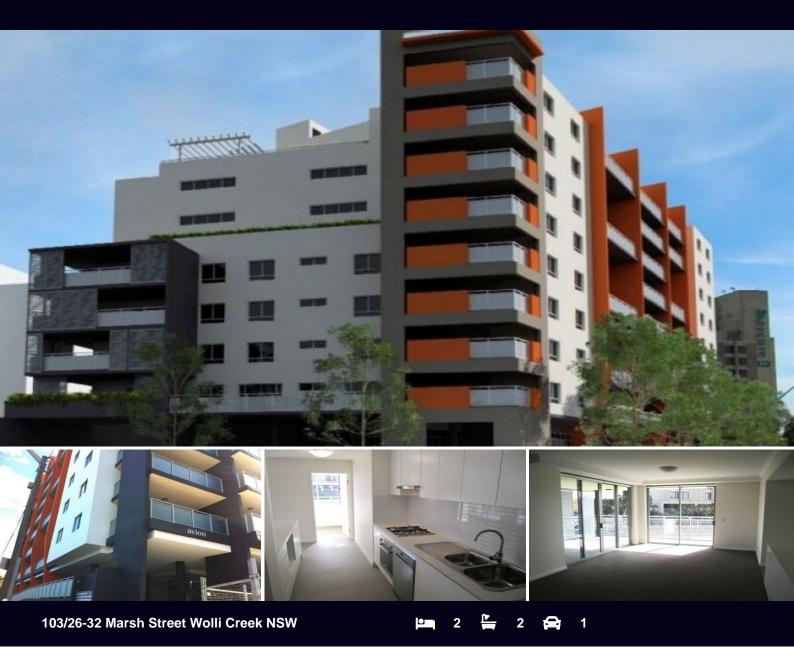

## **BRAND NEW TWO BEDROOM APARTMENT**

This brand new two bedroom apartment is situated in Wolli Creek. Enjoy the advantages of living in one of Sydney's newest suburbs with station, golf course, shops, airport and foreshore walks along the Cooks River at your doorstep.

Features include:

- Two generous bedrooms with built in wardrobes
- Master with ensuite
- Spacious open plan lounge and dining area leads out to a very large balcony
- Lounge and dining area with tiled floors
- Gourmet kitchen with gas cooking, dishwasher & Omega
- stainless appliances
- Study/Office
- Internal laundry with dryer
- Security parking with remote access and intercom
- Common entertaining and BBQ area.