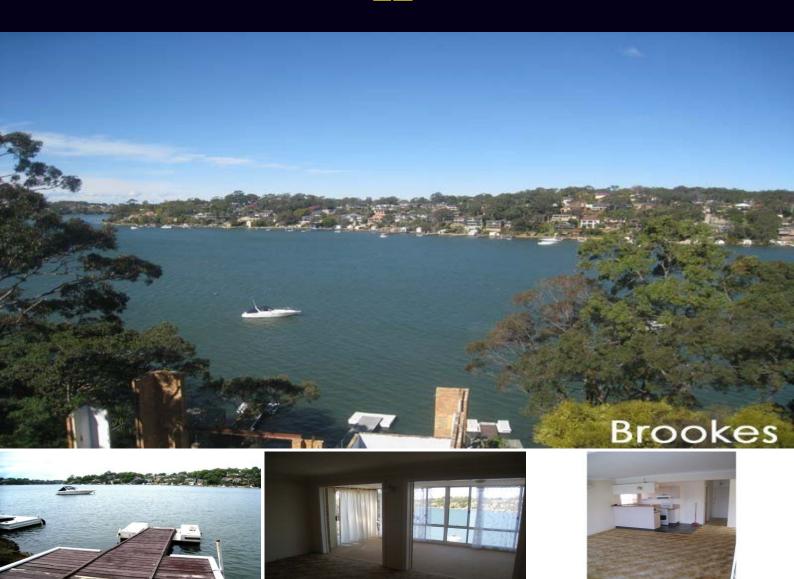

2/2 Algernon Street Oatley NSW

## TWO BEDROOM WATERFRONT

Two bedroom home with built-ins featuring open plan lounge/dining, galley kitchen, bathroom with corner spa bath, laundry with second toilet, sunroom/ office with magnificent views of the Georges River and a private walkway which leads to deep water front access. Property is also close to schools, shops, parks and transport.