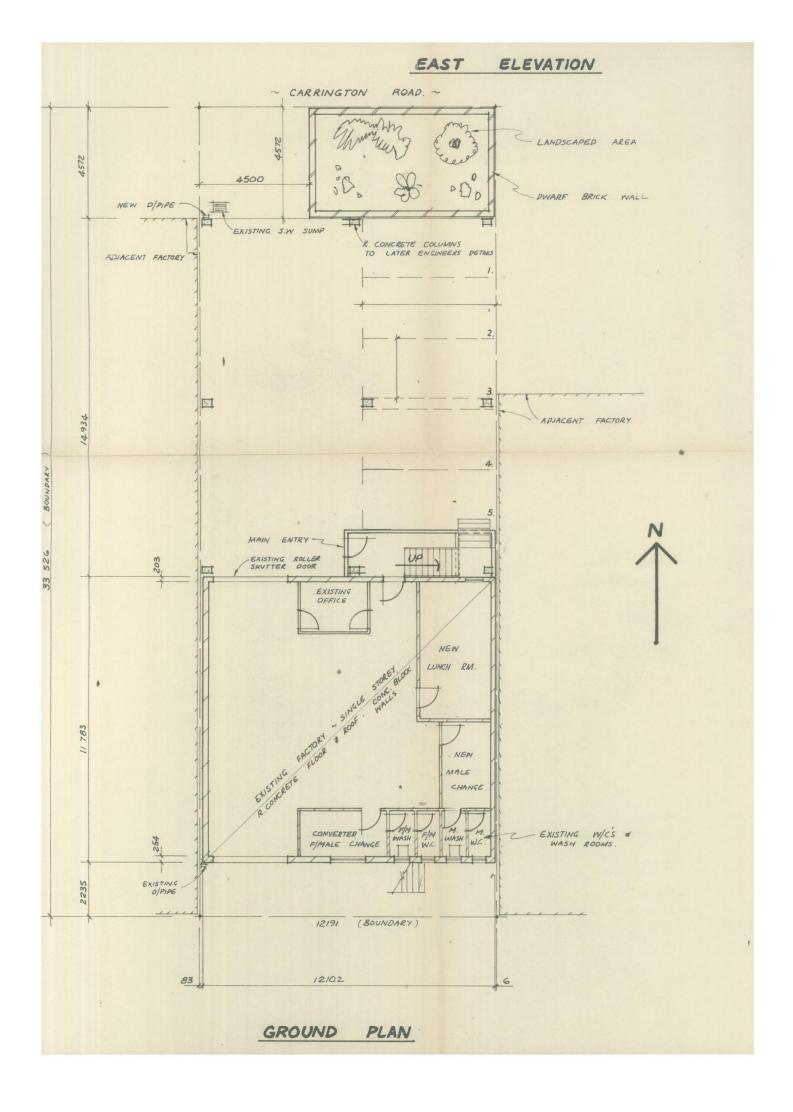

## TWO STOREY INDUSTRIAL PROPERTY

- Solid two storey freestanding industrial property built to last.

- Located close to station and amenities
- Plenty of three phase power supply-ex tooling shop
- Upstairs and downstairs factory space
- Suit manufacturing, rag trade, etc
- Owners retiring must be sold
- Contact us today.

For further details &/or an inspection please call the team at Brookes Partners on 9546 8666 or David on 0414 283 278

| Туре                   | : Industrial |
|------------------------|--------------|
| Building Size: 466 sqm |              |
| Land Size              | : 401 sqm    |