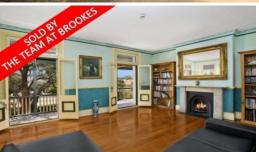

- Vast proportions and timeless distinction highlighted by period charm
- Elegant fusion of sandstone, quality timber, slate and leadlight glazing
- Classical appointments and inclusions including 7 marble fire places
- Horse stable, scullery, former maid/servant areas