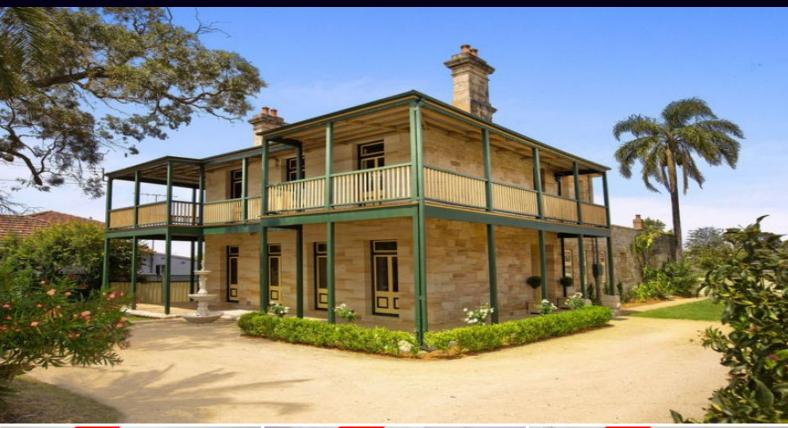

## "SUNNYSIDE" circa 1860's - A TRUE PIECE OF HISTORY

"Sunnyside" is a timeless testament to the wealth of the late nineteenth century. This landmark Victorian building is palatial in proportions, boasts classic grandeur, is majestic in design and the oldest known building in the St George and Sutherland Shire.

Formerly a boarding house, office and residence providing unparalleled prominence and a versatile layout the property would accommodate for a wide variety and multitude of residential and/or commercial uses (stca).

- Vast proportions and timeless distinction highlighted by period charm
- Elegant fusion of sandstone, quality timber, slate and leadlight glazing
- Classical appointments and inclusions including 7 marble fire places
- Horse stable, scullery, former maid/servant areas