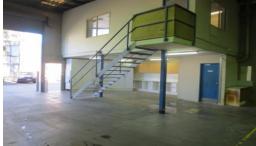

# Features include:

- High clearance clearspan warehouse
- Formal office / showroom
- 3 phase power
- Internal amenities including kitchenette
- Container height
- Flexible zoning will suit many uses
- Only metres to M5 motorway
- Attractive rental
- Long lease available
- Only 1 kilometre to Liverpool CBD and train station
- Popular Landmark complex