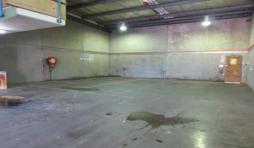

# Features include:

- High clearance clearspan warehouse
- Formal office / showroom
- 3 phase power
- Internal amenities including kitchenette
- Container height
- Flexible zoning will suit many uses
- Only metres to M5 motorway
- Attractive rental
- Long lease available
- Only 1 kilometre to Liverpool CBD and train station
- Popular Landmark complex