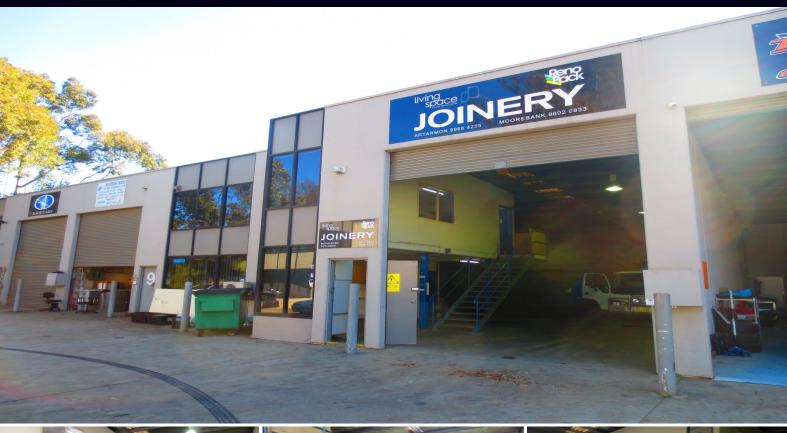

## MODERN WAREHOUSE AND OFFICE AVAILABLE NOW

Don't miss this opportunity to secure a modern warehouse with formal office / showroom within close proximity to main arterial roads including M5 motorway.

# Features include:

- High clearance clearspan warehouse
- Formal office / showroom
- 3 phase power
- Internal amenities including kitchenette
- Container height
- Flexible zoning will suit many uses
- Only metres to M5 motorway
- Attractive rental
- Long lease available
- Only 1 kilometre to Liverpool CBD and train station
- Popular Landmark complex