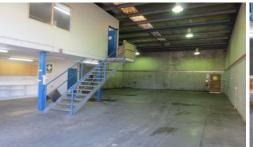

# Features include:

- High clearance clearspan warehouse
- Formal office / showroom
- 3 phase power
- Internal amenities including kitchenette
- Container height
- Flexible zoning will suit many uses
- Only metres to M5 motorway
- Attractive rental
- Long lease available
- Only 1 kilometre to Liverpool CBD and train station
- Popular Landmark complex