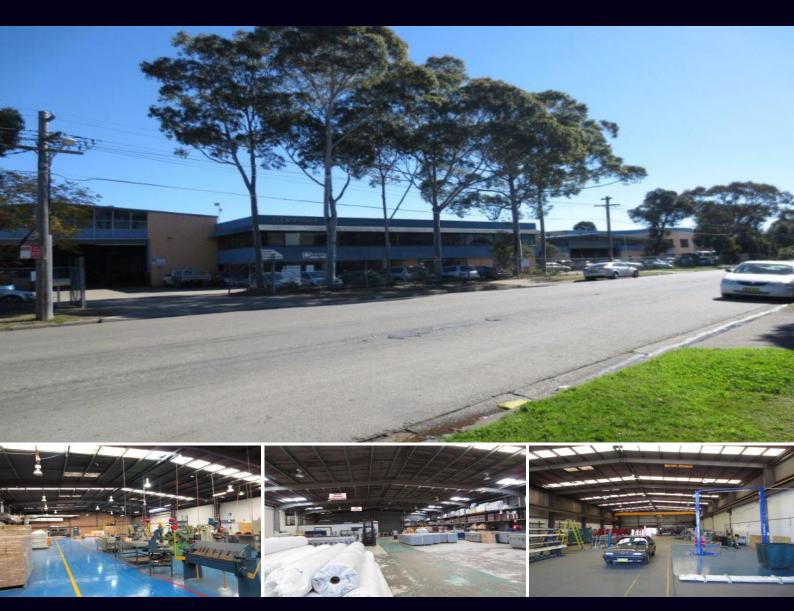

## LANDMARK INDUSTRIAL FACILITY

Do not miss this rare opportunity to secure one of the districts landmark and substantial industrial facilities.

- Freestanding industrial building
- Air conditioned offices, showroom, boardroom and partitioned offices
- High clearance warehouse / factory areas
- Heavy 3 phase power supply
- Multiple amenities plus lunchroom
- Crane provision
- Multiple roller doors
- Easy level large vehicle access
- Secured level yard and curtilage
- Will suit many uses

For further details &/or an inspection please call the team at Brookes Partners Real Estate on 9546 8666 or 0414 283 278.

Type : Industrial Building Size: 4675 sqm

View : https://www.brookes.net.au/lease/nsw/ca