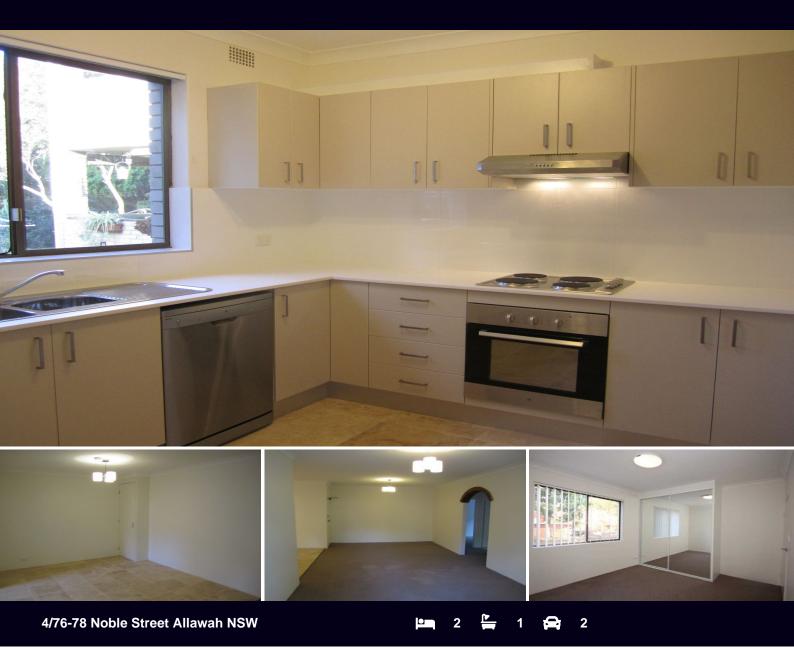

## **BE QUICK**

Fully renovated apartment in peaceful surroundings!

This first floor apartment is conveniently located within leisurely walking distance to Allawah train station, shops, cafes and schools.

- New kitchen with Traver-tine tiling & Stainless Steel appliances
- Good size bedrooms with built-in wardrobes
- Living extending to an open balcony with a leafy outlook
- Tiled dining area off the kitchen
- Large laundry with second toilet
- Modern full bathroom
- Tandem lock up garaging

This apartment is a must see - exceptionally renovated throughout!