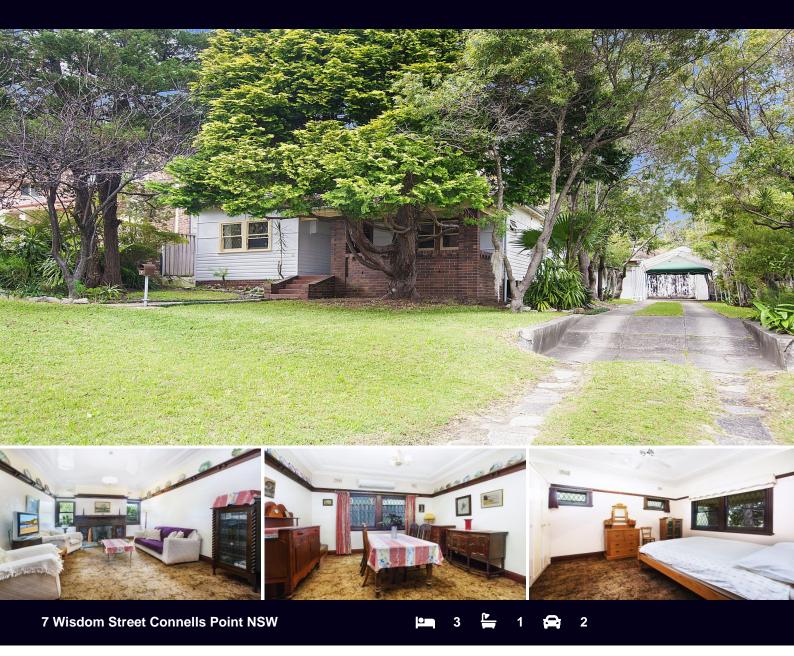

## **EXTRA WIDE FRONTAGE OVER 18 METRES**

Positioned deep into Connells Point in a highly sought enclave, this well presented home would make an ideal entry point into this desirable suburb, offering enormous potential to renovate alternatively it would offer the perfect site to build your dream home.

Comfortable and neatly presented as is, this character home offers 2/3 bedrooms, large formal lounge and dining room plus rear sunroom, original kitchen and bathroom. Incorporating well preserved period charm throughout featuring oregon timber, picture rails, leadlight windows, wide front balcony and high ceilings.

- Builders dream block with wide 18.28m frontage
- Total site area of 663.9sqm (approx)
- Near level site on high side of the street
- Character 3 bedroom weatherboard house
- Separate lounge and dining with high ornate ceilings, picture rails and leadlight windows