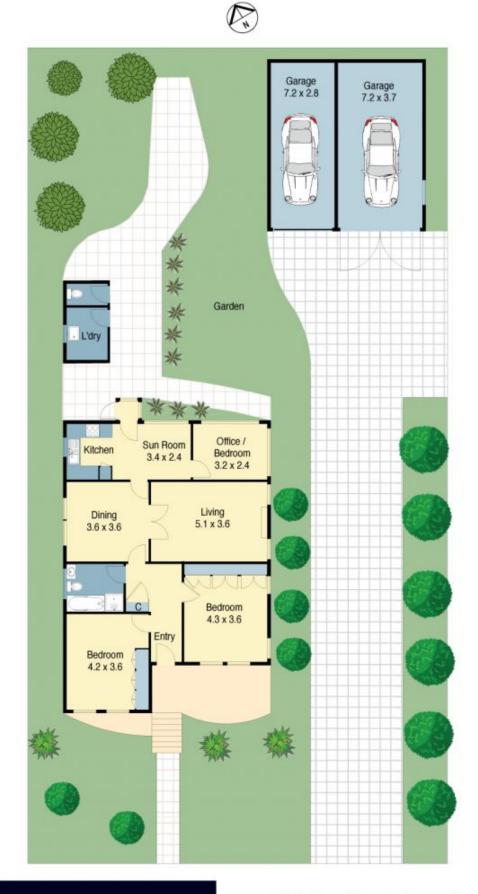

## Type : House

Land Size : 651 sqm

View : https://www.brookes.net.au/sale/nsw/st-geor ge/connells-point/residential/house/5755670

Mark Heyman m: 0426 026 008 o: 02 9546 8666 e: mark@brookes.net.au

BROOKES PARTNERS residential & commercial real estate

## 7 Wisdom Street, Connells Point

DISCLAIMER: PLANS SHOWN ARE FOR PRESENTATION PURPOSES AND ARE NOT PART OF ANY LEGAL DOCUMENT, ALL MEASUREMENTS AND FIGURES ARE APPROXIMATE.