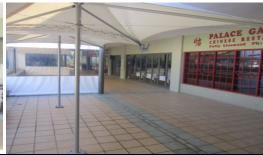

## **MASTER CHEF WANTED**

WHAT AN OPPORTUNITY
Restaurant/Take Away Menai Metro!!!

- Situated in thriving neighbourhood centre
- Outdoor and indoor dining area
- 119m² inside
- 26m2 courtyard
- 10m<sup>2</sup> storage
- This one gets 5 chefs hats!!!!