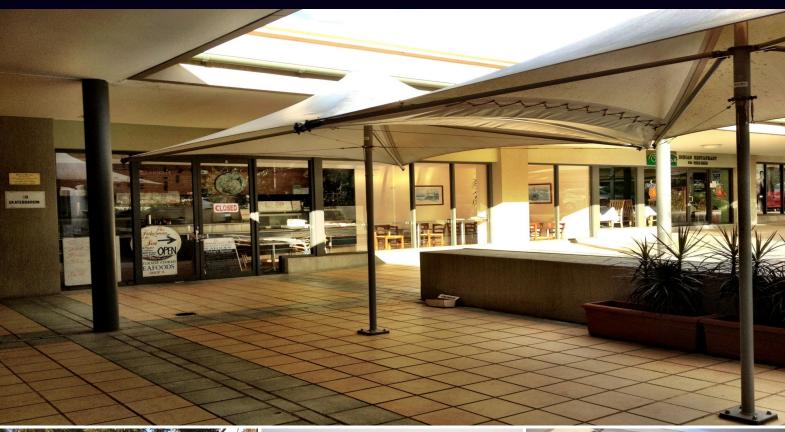

## **MASTER CHEF WANTED**

WHAT AN OPPORTUNITY
Restaurant/Take Away Menai Metro!!!

- Situated in thriving neighbourhood centre
- Outdoor and indoor dining area
- 119m² inside
- 26m2 courtyard
- 10m<sup>2</sup> storage
- This one gets 5 chefs hats!!!!